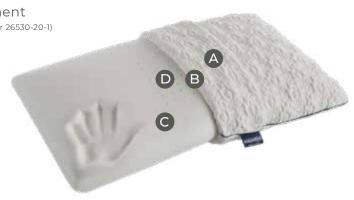

#### MAESTRO.

Our classic **Maestro**, is a selection of models that perfectly combines the outstanding properties of natural raw materials like cashmere, linen, silk, and wool with those of more modern and high-tech materials.

### Maestro Dual 14

The Magnifico collection brings together the excellence of traditional materials and the innovation of new technologies to deliver timeless comfort. With one mattress offering four different comfort combinations, it provides versatility to suit individual preferences. The combination of layers such as Mallow, Memoform, Aquabreeze, and Elioform allows for easily customizable comfort by simply removing the mattress cover. The Airyform design ensures breathability and provides differentiated support, allowing air to circulate within the mattress for optimal heat and moisture dissipation. The padding is crafted from natural and highly breathable fibers, while the mattress cover is made from luxurious satin. The result is a Soft to Medium-Soft comfort level that indulges your senses.

#### WARRANTY

A COVER

Precious **satin fabric** that is soft to the touch and that has undergone a special antibacterial treatment\*. (Active ingredients: 1,2-benzisothiazol-3(2H)-one + 2-octyl-2H-isothiazol-3-one)

B PADDING

Precious natural materials:

Winter side in Wool, Cashmere,
Memoform, and hypoallergenic fiber
to keep you warm and snug during the
winter. Summer side in Linen, Silk,
Memoform, and hypoallergenic fiber
for maximum freshness during the
hot summer months. Hypoallergenic
and breathable fiber that provides a
sensation of added comfort while you
sleep. Memoform, is an anatomical
material that perfectly adapts to the
shape of your body.

C COMFORT LEVEL

The **Dual Core system** gives the perception of a different comfort level simply by flipping the inside of the mattress. The box spring contains inner boards to provide **added support even** when you are seated on the edges of the mattress. Layer in Mallow (3 cm) with soothing properties. The Memoform (3 cm) reacts to the weight of the body to perfectly adapt to any type of body build, providing a snug sensation of comfort and anatomical support to the whole body. The Layer in Aquabreeze (3 cm), which is flexible and breathable, provides soft and cozy support. Structure with 5 differentiated zones to provide ideal support to every part of the body.

D BASE SUPPORT
The Layer in Elioform (17 cm) ensures
optimal and firm support to the back.