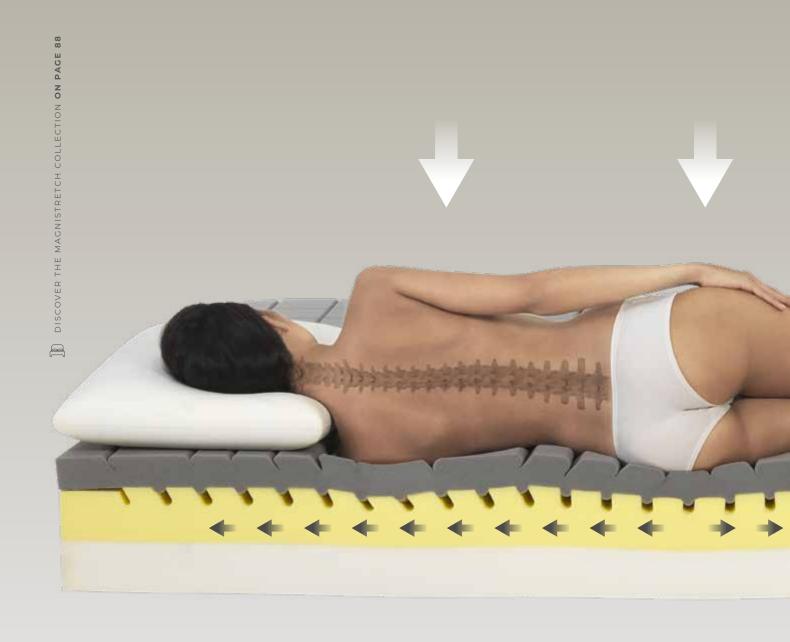

#### MagniStretch

This **innovative mattress** was developed in collaboration with the Department of Mechanical Engineering at the University of Zaragoza. The special patented **board** with tilted sections exploits the body's pressure, **stretching the spine**.

# MagniStretch

MagniStretch technology allows you to stretch your back and prolong the sensation of wellness.

MagniStretch technology elongates the body and stretches the back from the lumbar area toward the neck and feet. Body weight is distributed and the space between the vertebrae is increased. For an awakening full of energy and vitality.

How it works

- This special mattress utilizes the pressure exerted by the body to distribute weight evenly across the mattress.
- The tilted boards move in opposite directions.
- Gently stretches the body and spine, from the lower back to the neck and feet.

**Benefits** 

MAGNISTRETCH

- Differentiated support zones.
- Spine stretching.
- Patented.
- Helps release muscle tension and contractions.

0

\_2

-3

THE PERSON'S BODY WEIGHT MOVES THE TILTED SECTIONS IN OPPOSITE DIRECTIONS.

STRETCHES THE BODY AND RELAXES
THE BACK. THE SPACE BETWEEN
THE VERTEBRAE INCREASED.

HELPS RELIEVE MUSCLE
TENSION AND IMPROVES
CIRCULATION.