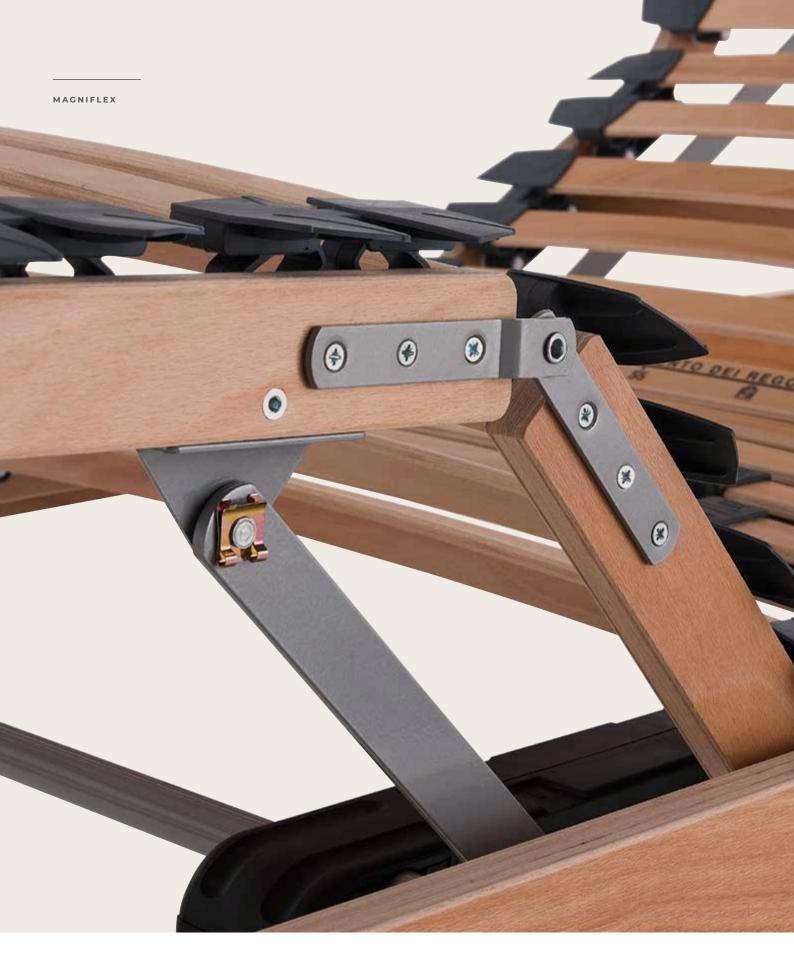

#### **Pocket Springs**

The **pocket springs** inserted in Magniflex mattresses are made of **tempered steel 2.2**, a material that ensures both **flexibility** and **resistance** to deformation. To ensure optimal use of a mattress with springs, a sturdy support is essential, such as the one provided by bed bases with slats.

#### **Boxed Springs**

**Traditional springs** made of flexible and resilient **hardened** steel provide **ergonomic support**, ensuring that your spine receives the correct support it needs.