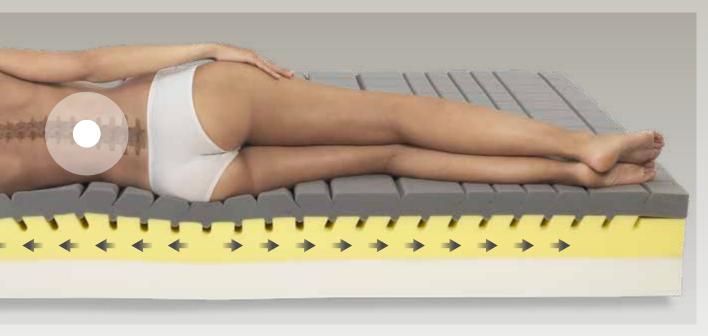

# **Dual Core**

Dual Core Technology provides personalized comfort to each partner.

Each individual has a unique body build, which influences the type of support and level of firmness they seek in a mattress.

**Dual Core** is Magniflex's solution to this requirement, offering an innovative system for sharing a mattress with your partner without any need for compromise.

How it works

Two separate, flip-over inner boards offer up to 4 combinations of different comfort levels depending on the desired support. There's a soft side, for a gentler, more enveloping support and a firm side, for a sturdier type of support.

SOFT – SOFT

SOFT - FIRM

FIRM - SOFT

FIRM - FIRM

**Benefits** 

- Meets the needs of couples.
- Ensures the **optimal health of your back** and **spine**.

U

REMOVE THE COVER TO YOUR MATTRESS