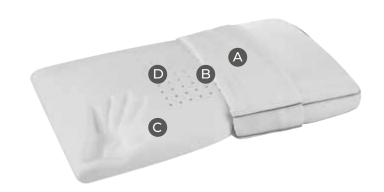

B PADDING

Precious natural materials:

Winter side in Wool, Cashmere,
Memoform, and hypoallergenic fiber
to keep you warm and snug during the
winter. Summer side in Linen, Silk,
Memoform, and hypoallergenic fiber
for maximum freshness during the
hot summer months. Hypoallergenic
and breathable fiber that provides a
sensation of added comfort while you
sleep. Memoform, is an anatomical
material that perfectly adapts to the
shape of your body.

C COMFORT LEVEL

The **Dual Core system** gives the perception of a different comfort level simply by flipping the inside of the mattress. The box spring contains inner boards to provide **added support even** when you are seated on the edges of the mattress. Layer in Mallow (3 cm) with soothing properties. The Memoform (3 cm) reacts to the weight of the body to perfectly adapt to any type of body build, providing a snug sensation of comfort and anatomical support to the whole body. The Layer in Aquabreeze (3 cm), which is flexible and breathable, provides soft and cozy support. Structure with 5 differentiated zones to provide ideal support to every part of the body.

D BASE SUPPORT
The Layer in Elioform (17 cm) ensures
optimal and firm support to the back.