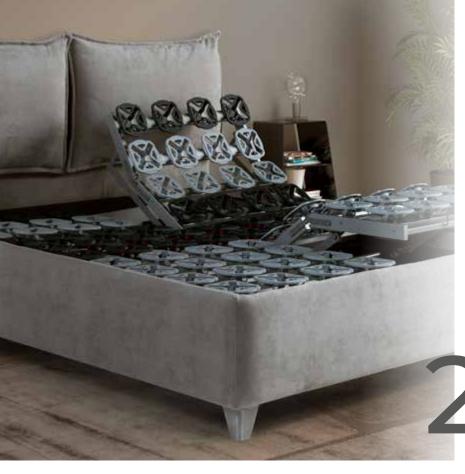

# **Dual Core**

Dual Core Technology provides personalized comfort to each partner.

Each individual has a unique body build, which influences the type of support and level of firmness they seek in a mattress.

**Dual Core** is Magniflex's solution to this requirement, offering an innovative system for sharing a mattress with your partner without any need for compromise.

How it works

Two separate, flip-over inner boards offer up to 4 combinations of different comfort levels depending on the desired support. There's a soft side, for a gentler, more enveloping support and a firm side, for a sturdier type of support.

SOFT – SOFT

SOFT - FIRM

FIRM - SOFT

FIRM - FIRM

**Benefits** 

- Meets the needs of couples.
- Ensures the **optimal health of your back** and **spine**.

U

REMOVE THE COVER TO YOUR MATTRESS