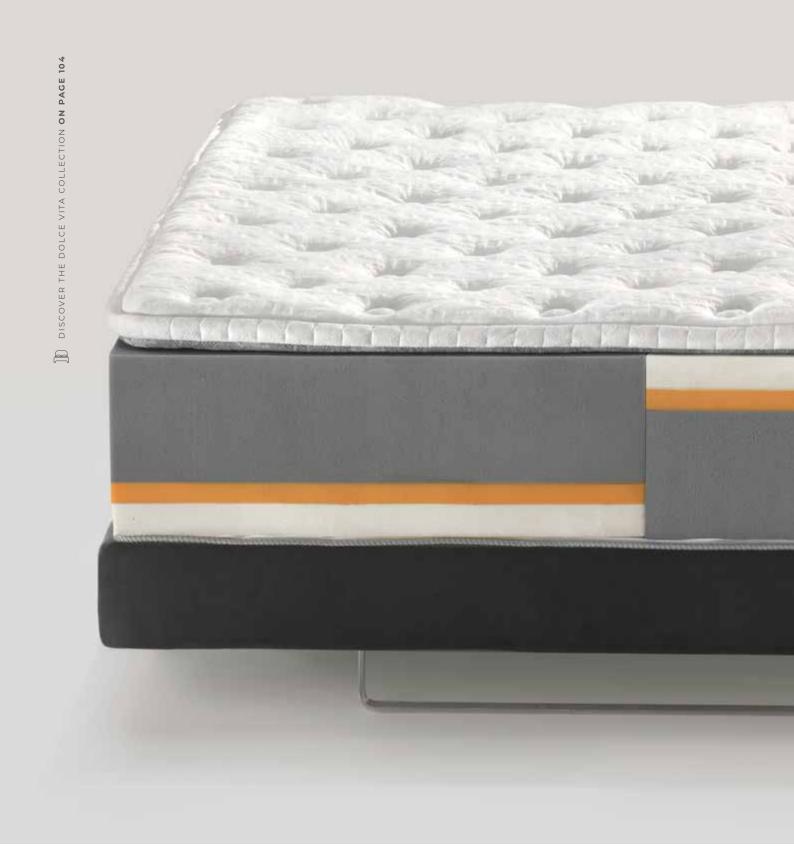

### Maestro Dual 14

The Magnifico collection brings together the excellence of traditional materials and the innovation of new technologies to deliver timeless comfort. With one mattress offering four different comfort combinations, it provides versatility to suit individual preferences. The combination of layers such as Mallow, Memoform, Aquabreeze, and Elioform allows for easily customizable comfort by simply removing the mattress cover. The Airyform design ensures breathability and provides differentiated support, allowing air to circulate within the mattress for optimal heat and moisture dissipation. The padding is crafted from natural and highly breathable fibers, while the mattress cover is made from luxurious satin. The result is a Soft to Medium-Soft comfort level that indulges your senses.

**HEIGHT** 35 cm

**TECHNOLOGY** Dual Core, Breathable Structure to provide differentiated support, Box Spring

COMFORT Soft O O Firm

SUPPORT Strong O Soft

#### **BENEFITS**

Snug, Breathable, Extra Comfort, Soft to the touch, Natural Precious Fibers, Removable and washable cover Multi-zone, Summer and winter side

#### **CERTIFICATIONS**

MADE IN ITALY, CLASS I OEKO-TEX®, CE (Medical Device)

#### WARRANTY

A COVER

Precious **satin fabric** that is soft to the touch and that has undergone a special antibacterial treatment\*. (Active ingredients: 1,2-benzisothiazol-3(2H)-one + 2-octyl-2H-isothiazol-3-one)

B PADDING

Precious natural materials:

Winter side in Wool, Cashmere,
Memoform, and hypoallergenic fiber
to keep you warm and snug during the
winter. Summer side in Linen, Silk,
Memoform, and hypoallergenic fiber
for maximum freshness during the
hot summer months. Hypoallergenic
and breathable fiber that provides a
sensation of added comfort while you
sleep. Memoform, is an anatomical
material that perfectly adapts to the
shape of your body.

C COMFORT LEVEL

The **Dual Core system** gives the perception of a different comfort level simply by flipping the inside of the mattress. The box spring contains inner boards to provide **added support even** when you are seated on the edges of the mattress. Layer in Mallow (3 cm) with soothing properties. The Memoform (3 cm) reacts to the weight of the body to perfectly adapt to any type of body build, providing a snug sensation of comfort and anatomical support to the whole body. The Layer in Aquabreeze (3 cm), which is flexible and breathable, provides soft and cozy support. Structure with 5 differentiated zones to provide ideal support to every part of the body.

D BASE SUPPORT
The Layer in Elioform (17 cm) ensures
optimal and firm support to the back.