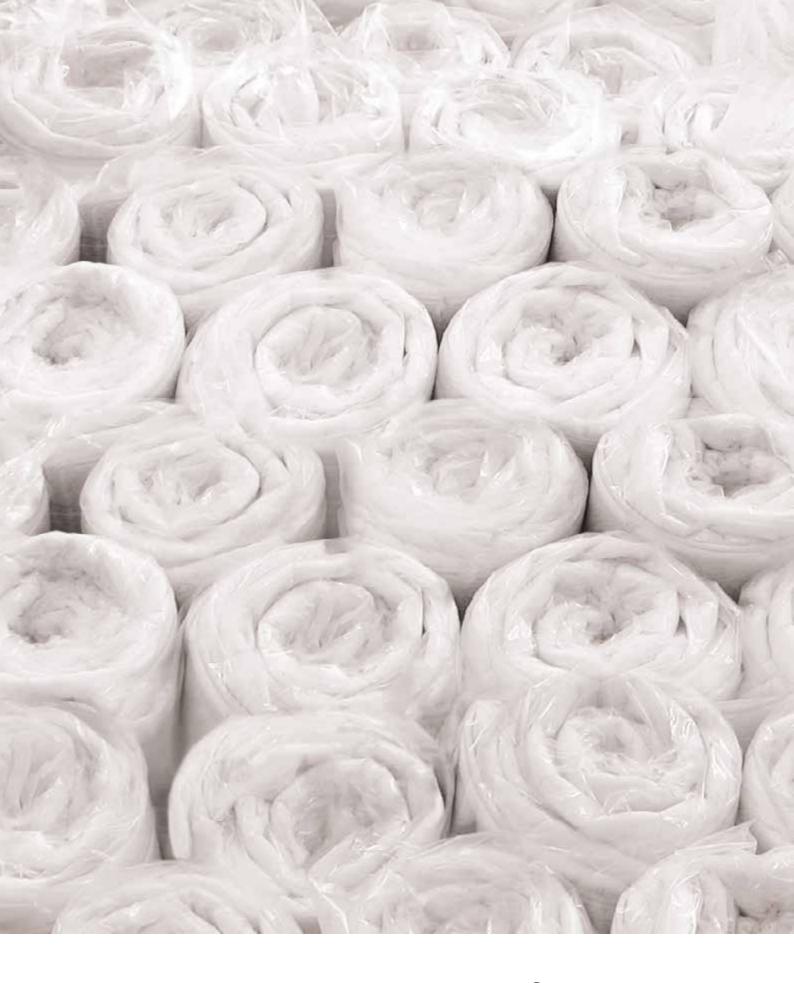

The vacuum-packed mattress technology was patented.

It is therefore not surprising that this same ingenuity has been applied to the art of sleeping. In 1986, Giuliano Magni designed and patented the vacuum packaging system for mattresses, reducing their volume by 90%. This intuition revolutionized the product handling system while also contributing to the reduction of air pollution.

#### Vacuum-packaging

The Magni-branded revolution reduced pollution and transportation, cutting volumes by 90 percent. It is a pivotal change that has set new standards of service and sustainability.

Vacuum-packaging

Our continuous research and passion for nature led to the development of our vacuum packaging technology in 1986. This Made in Magniflex innovation has revolutionized the world of mattresses.

#### How it works

- The mattress is **bagged** and **sealed**.
- The product is then compressed through a patented machine, a process that does not affect the perceived comfort.
- Using a mechanism inside the machine, **the** mattress is rolled up.
- Volume was reduced by 90% due to air elimination.

#### **Benefits**

VACUUM-PACKAGING

- Ensures the perfect **maintenance** of the mattress' **superior hygiene** and **quality** standard.
- 13 mattresses per m3, instead of the 3 normally packed using the traditional method, resulting in lower CO2 emissions.