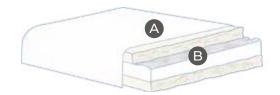

B PADDING

Precious natural materials:

Winter side in Wool, Cashmere,
Memoform, and hypoallergenic fiber
to keep you warm and snug during the
winter. Summer side in Linen, Silk,
Memoform, and hypoallergenic fiber
for maximum freshness during the
hot summer months. Hypoallergenic
and breathable fiber that provides a
sensation of added comfort while you
sleep. Memoform, is an anatomical
material that perfectly adapts to the
shape of your body.

C COMFORT LEVEL

The **Dual Core system** gives the perception of a different comfort level simply by flipping the inside of the mattress. The box spring contains inner boards to provide **added support even** when you are seated on the edges of the mattress. Layer in Mallow (3 cm) with soothing properties. The Memoform (3 cm) reacts to the weight of the body to perfectly adapt to any type of body build, providing a snug sensation of comfort and anatomical support to the whole body. The Layer in Aquabreeze (3 cm), which is flexible and breathable, provides soft and cozy support. Structure with 5 differentiated zones to provide ideal support to every part of the body.

D BASE SUPPORT
The Layer in Elioform (17 cm) ensures
optimal and firm support to the back.