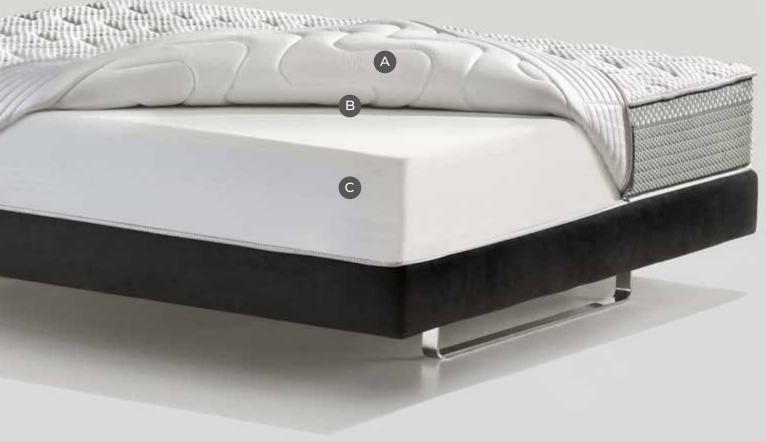

#### WARRANTY

A COVER

Precious **satin fabric** that is soft to the touch and that has undergone a special antibacterial treatment\*. (Active ingredients: 1,2-benzisothiazol-3(2H)-one + 2-octyl-2H-isothiazol-3-one)

B PADDING

Precious natural materials:

Winter side in Wool, Cashmere,
Memoform, and hypoallergenic fiber
to keep you warm and snug during the
winter. Summer side in Linen, Silk,
Memoform, and hypoallergenic fiber
for maximum freshness during the
hot summer months. Hypoallergenic
and breathable fiber that provides a
sensation of added comfort while you
sleep. Memoform, is an anatomical
material that perfectly adapts to the
shape of your body.

C COMFORT LEVEL

The **Dual Core system** gives the perception of a different comfort level simply by flipping the inside of the mattress. The box spring contains inner boards to provide **added support even** when you are seated on the edges of the mattress. Layer in Mallow (3 cm) with soothing properties. The Memoform (3 cm) reacts to the weight of the body to perfectly adapt to any type of body build, providing a snug sensation of comfort and anatomical support to the whole body. The Layer in Aquabreeze (3 cm), which is flexible and breathable, provides soft and cozy support. Structure with 5 differentiated zones to provide ideal support to every part of the body.

D BASE SUPPORT
The Layer in Elioform (17 cm) ensures
optimal and firm support to the back.