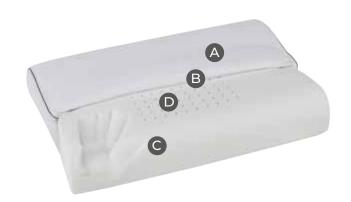

B PADDING

Precious natural materials:

Winter side in Wool, Cashmere,
Memoform, and hypoallergenic fiber
to keep you warm and snug during the
winter. Summer side in Linen, Silk,
Memoform, and hypoallergenic fiber
for maximum freshness during the
hot summer months. Hypoallergenic
and breathable fiber that provides a
sensation of added comfort while you
sleep. Memoform, is an anatomical
material that perfectly adapts to the
shape of your body.

C COMFORT LEVEL

The **Dual Core system** gives the perception of a different comfort level simply by flipping the inside of the mattress. The box spring contains inner boards to provide **added support even** when you are seated on the edges of the mattress. Layer in Mallow (3 cm) with soothing properties. The Memoform (3 cm) reacts to the weight of the body to perfectly adapt to any type of body build, providing a snug sensation of comfort and anatomical support to the whole body. The Layer in Aquabreeze (3 cm), which is flexible and breathable, provides soft and cozy support. Structure with 5 differentiated zones to provide ideal support to every part of the body.

D BASE SUPPORT
The Layer in Elioform (17 cm) ensures
optimal and firm support to the back.