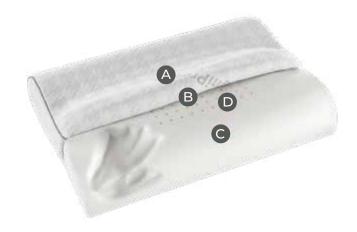

#### **WARRANTY**

A COVER

Precious **satin fabric** that is soft to the touch and that has undergone a special antibacterial treatment\*. (Active ingredients: 1,2-benzisothiazol-3(2H)-one + 2-octyl-2H-isothiazol-3-one)

B PADDING

Precious natural materials:

Winter side in Wool, Cashmere,
Memoform, and hypoallergenic fiber
to keep you warm and snug during the
winter. Summer side in Linen, Silk,
Memoform, and hypoallergenic fiber
for maximum freshness during the
hot summer months. Hypoallergenic
and breathable fiber that provides a
sensation of added comfort while you
sleep. Memoform, is an anatomical
material that perfectly adapts to the
shape of your body.

C COMFORT LEVEL

The Dual Core system gives the perception of a different comfort level simply by flipping the inside of the mattress. The combination of the layer in Magnigel (2 cm), which provides a remarkable sensation of freshness, and which is soft to the touch and breathable, and the layer in Memoform (3 cm), which reacts to the weight of the body to perfectly adapt to any type of body build, provide a snug sensation of comfort and anatomical support to the whole body. Structure with 5 differentiated zones to provide ideal support to every part of the body.

D BASE SUPPORT

**The layer in Eliosoft** (15 cm) ensures **optimal yet soft support to the back** without applying pressure on the spine.