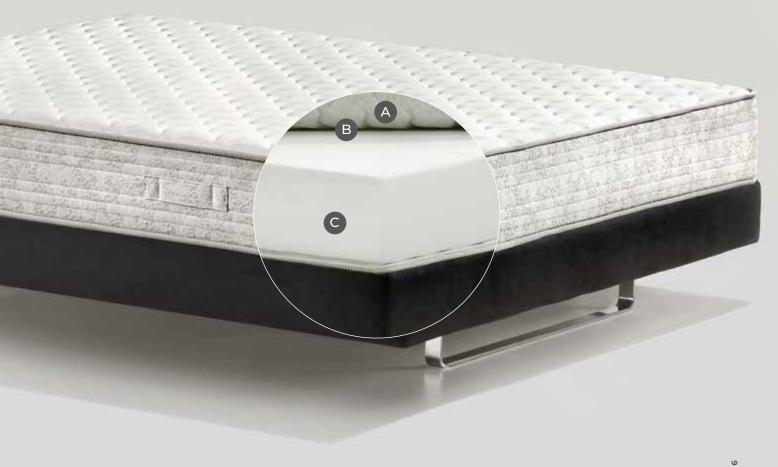

#### WARRANTY

A COVER

Precious **satin fabric** that is soft to the touch and that has undergone a special antibacterial treatment\*. (Active ingredients: 1,2-benzisothiazol-3(2H)-one + 2-octyl-2H-isothiazol-3-one)

B PADDING

Precious natural materials:

Winter side in Wool, Cashmere,
Memoform, and hypoallergenic fiber
to keep you warm and snug during the
winter. Summer side in Linen, Silk,
Memoform, and hypoallergenic fiber
for maximum freshness during the
hot summer months. Hypoallergenic
and breathable fiber that provides a
sensation of added comfort while you
sleep. Memoform, is an anatomical
material that perfectly adapts to the
shape of your body.

C COMFORT LEVEL

The **Dual Core system** gives the perception of a different comfort level simply by flipping the inside of the mattress. The box spring contains inner boards to provide **added support even** when you are seated on the edges of the mattress. Layer in Mallow (3 cm) with soothing properties. The Memoform (3 cm) reacts to the weight of the body to perfectly adapt to any type of body build, providing a snug sensation of comfort and anatomical support to the whole body. The Layer in Aquabreeze (3 cm), which is flexible and breathable, provides soft and cozy support. Structure with 5 differentiated zones to provide ideal support to every part of the body.

D BASE SUPPORT
The Layer in Elioform (17 cm) ensures
optimal and firm support to the back.