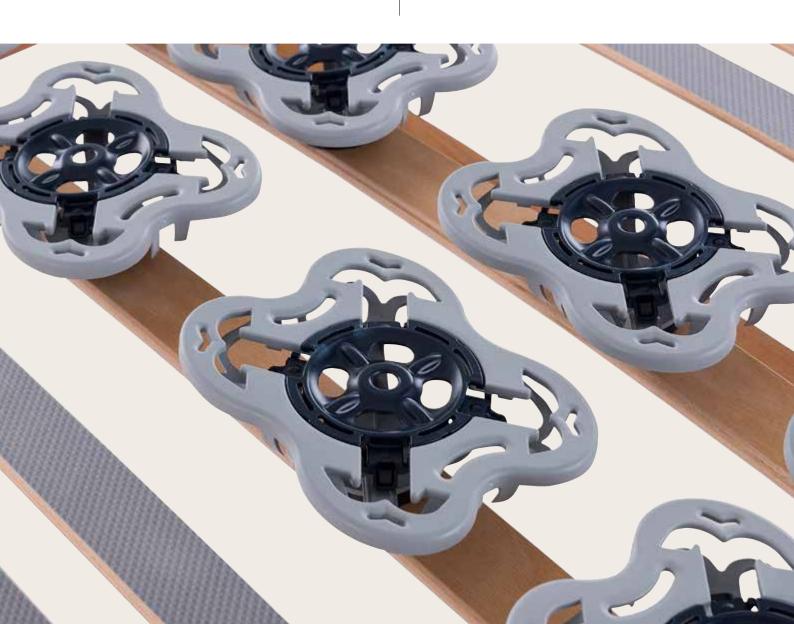

#### **Pocket Springs**

The **pocket springs** inserted in Magniflex mattresses are made of **tempered steel 2.2**, a material that ensures both **flexibility** and **resistance** to deformation. To ensure optimal use of a mattress with springs, a sturdy support is essential, such as the one provided by bed bases with slats.

How it works

- Machining is carried out with an extremely high-precision and high-tech machine.
- The board is perforated from side to side creating differentiated support zones.

**Benefits** 

- Maximum breathability of the mattress board and flawless moisture and heat dispersion.
- + Constant air recirculation enables proper heat exchange between the board, fabrics, and body.
- Dedicated support for the head, shoulders, back, legs, and ankles. Divides and balances weight in each area of the body.