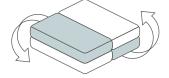

**Dual Core** is Magniflex's solution to this requirement, offering an innovative system for sharing a mattress with your partner without any need for compromise.

How it works

Two separate, flip-over inner boards offer up to 4 combinations of different comfort levels depending on the desired support. There's a soft side, for a gentler, more enveloping support and a firm side, for a sturdier type of support.

SOFT – SOFT

SOFT - FIRM

FIRM - SOFT

FIRM - FIRM

**Benefits** 

- Meets the needs of couples.
- Ensures the **optimal health of your back** and **spine**.

U

REMOVE THE COVER TO YOUR MATTRESS

CHOOSE YOUR COMFORT BY SIMPLY FLIPPING THE BOARD

ENJOY YOUR WELLNESS
RECHARGE