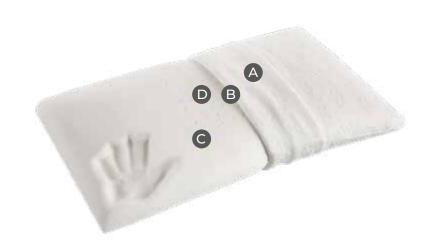

C COMFORT LEVEL

The **Dual Core system** gives the perception of a different comfort level simply by flipping the inside of the mattress. The box spring contains inner boards to provide **added support even** when you are seated on the edges of the mattress. Layer in Mallow (3 cm) with soothing properties. The Memoform (3 cm) reacts to the weight of the body to perfectly adapt to any type of body build, providing a snug sensation of comfort and anatomical support to the whole body. The Layer in Aquabreeze (3 cm), which is flexible and breathable, provides soft and cozy support. Structure with 5 differentiated zones to provide ideal support to every part of the body.

D BASE SUPPORT
The Layer in Elioform (17 cm) ensures
optimal and firm support to the back.