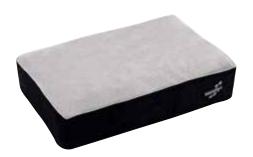

Fabric
- **B INTERIOR** Memoform



- A COVER 3D Fabric
- **B** INTERIOR Memoform





# Pet Line



Magniflex has a genuine **passion for animals** and has consequently **created a line of products** solely dedicated to them.

From the smallest to the largest, each has its own bed







XS Chihuahua, Pekingese, Prague Ratter, Miniature Dachshund.

Width: 60 cm Depth: 40 cm



Cairn Terrier, Jack Russell, Maltese, Yorkshire Terrier, Miniature Poodle, Bulldog, Dachshund, Pug, etc.

Width: 80 cm Depth: 60 cm



Beagle, Collie, Cocker Spaniel, Schnauzer (middle), Wheaten Terrier, Australian Shepherd, Pinscher, etc.

Width: 100 cm Depth: 72 cm



Bernese Mountain Dog, Boxer, Golden Retriever, Husky, Labrador, Rhodesian Ridgeback, Irish Setter, etc.

Width: 120 cm Depth: 90 cm

#### Mattress



The Mattress is a mat for dogs that like to sleep on their owners' bed. In fact, it offers all the comfort of a conventional Magniflex mattress and is specifically designed for the true king of your home.

**EXTRA** 

Slide-proof lower side, Removable, Washable

- A COVER Viscose
- **B** BASE LAYER Memoform (12 cm)







ALESSANDERX S.P.A Prato, Italia Tel. +39 0574 51011 Fax + 39 0574 5101.235 info@magniflex.com www.magniflex.com