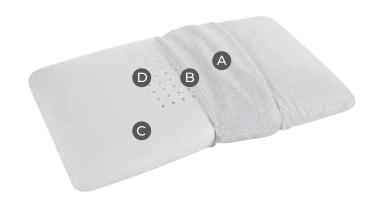

#### WARRANTY

A COVER

Precious **satin fabric** that is soft to the touch and that has undergone a special antibacterial treatment\*. (Active ingredients: 1,2-benzisothiazol-3(2H)-one + 2-octyl-2H-isothiazol-3-one)

B PADDING

Precious natural materials:

Winter side in Wool, Cashmere,
Memoform, and hypoallergenic fiber
to keep you warm and snug during the
winter. Summer side in Linen, Silk,
Memoform, and hypoallergenic fiber
for maximum freshness during the
hot summer months. Hypoallergenic
and breathable fiber that provides a
sensation of added comfort while you
sleep. Memoform, is an anatomical
material that perfectly adapts to the
shape of your body.

C COMFORT LEVEL

The **Dual Core system** gives the perception of a different comfort level simply by flipping the inside of the mattress. The box spring contains inner boards to provide **added support even** when you are seated on the edges of the mattress. Layer in Mallow (3 cm) with soothing properties. The Memoform (3 cm) reacts to the weight of the body to perfectly adapt to any type of body build, providing a snug sensation of comfort and anatomical support to the whole body. The Layer in Aquabreeze (3 cm), which is flexible and breathable, provides soft and cozy support. Structure with 5 differentiated zones to provide ideal support to every part of the body.

D BASE SUPPORT
The Layer in Elioform (17 cm) ensures
optimal and firm support to the back.