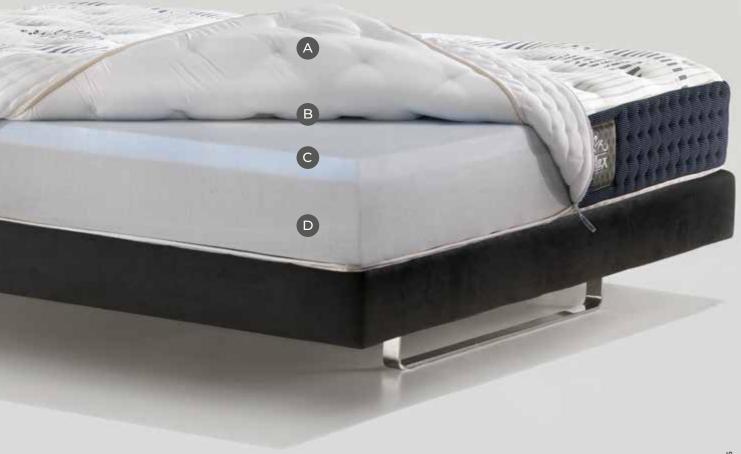

### Maestro Dual 14

The Magnifico collection brings together the excellence of traditional materials and the innovation of new technologies to deliver timeless comfort. With one mattress offering four different comfort combinations, it provides versatility to suit individual preferences. The combination of layers such as Mallow, Memoform, Aquabreeze, and Elioform allows for easily customizable comfort by simply removing the mattress cover. The Airyform design ensures breathability and provides differentiated support, allowing air to circulate within the mattress for optimal heat and moisture dissipation. The padding is crafted from natural and highly breathable fibers, while the mattress cover is made from luxurious satin. The result is a Soft to Medium-Soft comfort level that indulges your senses.

#### WARRANTY

A COVER

Precious **satin fabric** that is soft to the touch and that has undergone a special antibacterial treatment\*. (Active ingredients: 1,2-benzisothiazol-3(2H)-one + 2-octyl-2H-isothiazol-3-one)

B PADDING

Precious natural materials:

Winter side in Wool, Cashmere,
Memoform, and hypoallergenic fiber
to keep you warm and snug during the
winter. Summer side in Linen, Silk,
Memoform, and hypoallergenic fiber
for maximum freshness during the
hot summer months. Hypoallergenic
and breathable fiber that provides a
sensation of added comfort while you
sleep. Memoform, is an anatomical
material that perfectly adapts to the
shape of your body.

C COMFORT LEVEL

The **Dual Core system** gives the perception of a different comfort level simply by flipping the inside of the mattress. The box spring contains inner boards to provide **added support even** when you are seated on the edges of the mattress. Layer in Mallow (3 cm) with soothing properties. The Memoform (3 cm) reacts to the weight of the body to perfectly adapt to any type of body build, providing a snug sensation of comfort and anatomical support to the whole body. The Layer in Aquabreeze (3 cm), which is flexible and breathable, provides soft and cozy support. Structure with 5 differentiated zones to provide ideal support to every part of the body.

D BASE SUPPORT
The Layer in Elioform (17 cm) ensures
optimal and firm support to the back.