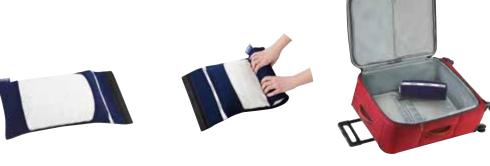

als, Washable

- A COVER 100% Cotton
- **B PADDING** Feather



- A COVER 100% Cotton
- **B PADDING** Rolloboules fiber



- A COVER 100% Cotton
- **B PADDING** 30% Goose, 70% Feather







**Sushi** is ideal for those who want to have their own pillow with them wherever they go, even during trips or on a holiday, simply by rolling it up and shrinking its size to turn the pillow into a carry-on item.



The layer of **Memoform** in the pillow conforms to the shape of your head and neck, relieving any muscle tension accumulated throughout the day. The **viscose** cover is exceptionally soft and silky, **promoting breathability**.

#### How it works

To store the pillow, simply **roll** it upon itself, secure it with the special Velcro closure, and place it in the convenient bag provided.



FIT THE PILLOW
IN ITS CASE

2

ROLL IT UP

3

AND VOILA, YOUR PILLOW IS READY TO TRAVEL!

#### Sushi -









SIZE

**COMFORT** 

**BENEFITS** 

**CERTIFICATIONS** 

**WARRANTY** 

**EXTRA** 

11 x 55 x 29 cm

Soft ○ ● ○ ○ Firm

Support for the neck and shoulders

MADE IN ITALY, OEKO-TEX® CLASS I

3 years

Breathable, Removable, Washable



- A COVER Viscose
- B HYGIENIC DRAPE
- **C** INTERNAL Memoform
- **D PILLOWSLIP** Practical cover and zip the velcro closure













ED FRAME

# The experts of luxury sleep present the innovative models of bed frames.

Comfort for everyone

The technology featured ensures the best support for all your needs.

Technology meets ingenuity

The extraordinary flexibility of the materials used to manufacture these bed bases provides a customized supp