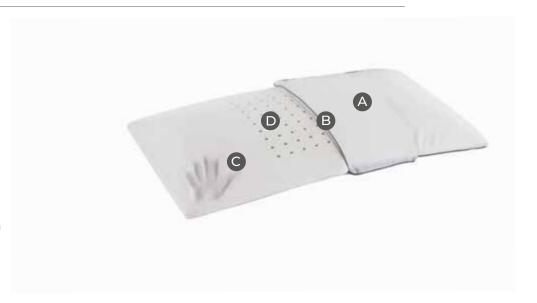

B PADDING

Precious natural materials:

Winter side in Wool, Cashmere,
Memoform, and hypoallergenic fiber
to keep you warm and snug during the
winter. Summer side in Linen, Silk,
Memoform, and hypoallergenic fiber
for maximum freshness during the
hot summer months. Hypoallergenic
and breathable fiber that provides a
sensation of added comfort while you
sleep. Memoform, is an anatomical
material that perfectly adapts to the
shape of your body.

C COMFORT LEVEL

The **Dual Core system** gives the perception of a different comfort level simply by flipping the inside of the mattress. The box spring contains inner boards to provide **added support even** when you are seated on the edges of the mattress. Layer in Mallow (3 cm) with soothing properties. The Memoform (3 cm) reacts to the weight of the body to perfectly adapt to any type of body build, providing a snug sensation of comfort and anatomical support to the whole body. The Layer in Aquabreeze (3 cm), which is flexible and breathable, provides soft and cozy support. Structure with 5 differentiated zones to provide ideal support to every part of the body.

D BASE SUPPORT
The Layer in Elioform (17 cm) ensures
optimal and firm support to the back.