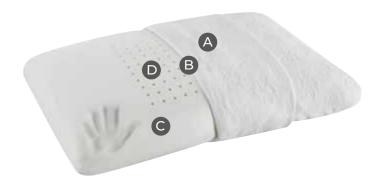

#### WARRANTY

A COVER

Precious **satin fabric** that is soft to the touch and that has undergone a special antibacterial treatment\*. (Active ingredients: 1,2-benzisothiazol-3(2H)-one + 2-octyl-2H-isothiazol-3-one)

B PADDING

Precious natural materials:

Winter side in Wool, Cashmere,
Memoform, and hypoallergenic fiber
to keep you warm and snug during the
winter. Summer side in Linen, Silk,
Memoform, and hypoallergenic fiber
for maximum freshness during the
hot summer months. Hypoallergenic
and breathable fiber that provides a
sensation of added comfort while you
sleep. Memoform, is an anatomical
material that perfectly adapts to the
shape of your body.

C COMFORT LEVEL

The **Dual Core system** gives the perception of a different comfort level simply by flipping the inside of the mattress. The box spring contains inner boards to provide **added support even** when you are seated on the edges of the mattress. Layer in Mallow (3 cm) with soothing properties. The Memoform (3 cm) reacts to the weight of the body to perfectly adapt to any type of body build, providing a snug sensation of comfort and anatomical support to the whole body. The Layer in Aquabreeze (3 cm), which is flexible and breathable, provides soft and cozy support. Structure with 5 differentiated zones to provide ideal support to every part of the body.

D BASE SUPPORT
The Layer in Elioform (17 cm) ensures
optimal and firm support to the back.