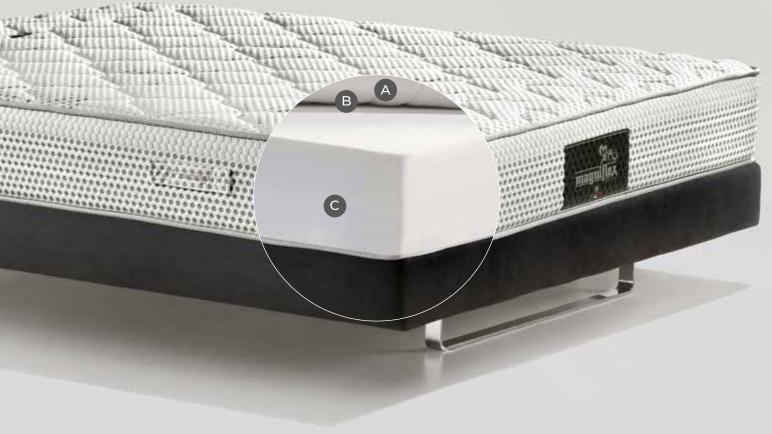

### Maestro Dual 14

The Magnifico collection brings together the excellence of traditional materials and the innovation of new technologies to deliver timeless comfort. With one mattress offering four different comfort combinations, it provides versatility to suit individual preferences. The combination of layers such as Mallow, Memoform, Aquabreeze, and Elioform allows for easily customizable comfort by simply removing the mattress cover. The Airyform design ensures breathability and provides differentiated support, allowing air to circulate within the mattress for optimal heat and moisture dissipation. The padding is crafted from natural and highly breathable fibers, while the mattress cover is made from luxurious satin. The result is a Soft to Medium-Soft comfort level that indulges your senses.

B PADDING

Precious natural materials:

Winter side in Wool, Cashmere,
Memoform, and hypoallergenic fiber
to keep you warm and snug during the
winter. Summer side in Linen, Silk,
Memoform, and hypoallergenic fiber
for maximum freshness during the
hot summer months. Hypoallergenic
and breathable fiber that provides a
sensation of added comfort while you
sleep. Memoform, is an anatomical
material that perfectly adapts to the
shape of your body.

C COMFORT LEVEL

The **Dual Core system** gives the perception of a different comfort level simply by flipping the inside of the mattress. The box spring contains inner boards to provide **added support even** when you are seated on the edges of the mattress. Layer in Mallow (3 cm) with soothing properties. The Memoform (3 cm) reacts to the weight of the body to perfectly adapt to any type of body build, providing a snug sensation of comfort and anatomical support to the whole body. The Layer in Aquabreeze (3 cm), which is flexible and breathable, provides soft and cozy support. Structure with 5 differentiated zones to provide ideal support to every part of the body.

D BASE SUPPORT
The Layer in Elioform (17 cm) ensures
optimal and firm support to the back.