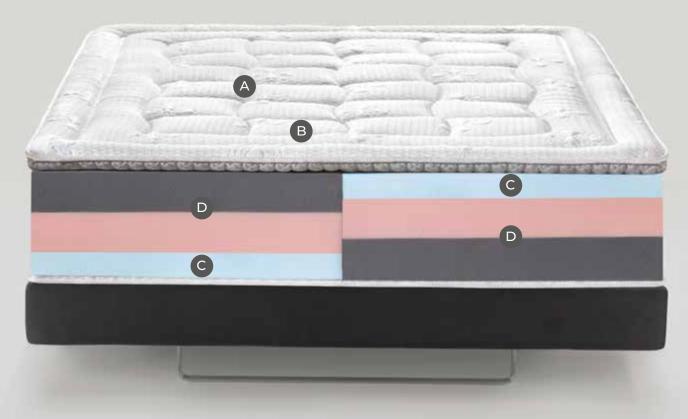

### Maestro Dual 14

The Magnifico collection brings together the excellence of traditional materials and the innovation of new technologies to deliver timeless comfort. With one mattress offering four different comfort combinations, it provides versatility to suit individual preferences. The combination of layers such as Mallow, Memoform, Aquabreeze, and Elioform allows for easily customizable comfort by simply removing the mattress cover. The Airyform design ensures breathability and provides differentiated support, allowing air to circulate within the mattress for optimal heat and moisture dissipation. The padding is crafted from natural and highly breathable fibers, while the mattress cover is made from luxurious satin. The result is a Soft to Medium-Soft comfort level that indulges your senses.

#### WARRANTY

A COVER

Precious **satin fabric** that is soft to the touch and that has undergone a special antibacterial treatment\*. (Active ingredients: 1,2-benzisothiazol-3(2H)-one + 2-octyl-2H-isothiazol-3-one)

B PADDING

Precious natural materials:

Winter side in Wool, Cashmere,
Memoform, and hypoallergenic fiber
to keep you warm and snug during the
winter. Summer side in Linen, Silk,
Memoform, and hypoallergenic fiber
for maximum freshness during the
hot summer months. Hypoallergenic
and breathable fiber that provides a
sensation of added comfort while you
sleep. Memoform, is an anatomical
material that perfectly adapts to the
shape of your body.

C COMFORT LEVEL

The **Dual Core system** gives the perception of a different comfort level simply by flipping the inside of the mattress. The box spring contains inner boards to provide **added support even** when you are seated on the edges of the mattress. Layer in Mallow (3 cm) with soothing properties. The Memoform (3 cm) reacts to the weight of the body to perfectly adapt to any type of body build, providing a snug sensation of comfort and anatomical support to the whole body. The Layer in Aquabreeze (3 cm), which is flexible and breathable, provides soft and cozy support. Structure with 5 differentiated zones to provide ideal support to every part of the body.

D BASE SUPPORT
The Layer in Elioform (17 cm) ensures
optimal and firm support to the back.