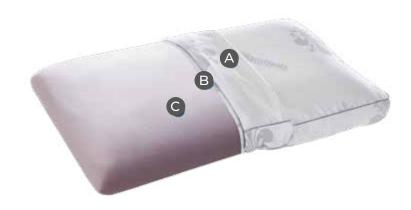

#### WARRANTY

A COVER

Precious **satin fabric** that is soft to the touch and that has undergone a special antibacterial treatment\*. (Active ingredients: 1,2-benzisothiazol-3(2H)-one + 2-octyl-2H-isothiazol-3-one)

B PADDING

Precious natural materials:

Winter side in Wool, Cashmere,
Memoform, and hypoallergenic fiber
to keep you warm and snug during the
winter. Summer side in Linen, Silk,
Memoform, and hypoallergenic fiber
for maximum freshness during the
hot summer months. Hypoallergenic
and breathable fiber that provides a
sensation of added comfort while you
sleep. Memoform, is an anatomical
material that perfectly adapts to the
shape of your body.

C COMFORT LEVEL

The **Dual Core system** gives the perception of a different comfort level simply by flipping the inside of the mattress. The box spring contains inner boards to provide **added support even** when you are seated on the edges of the mattress. Layer in Mallow (3 cm) with soothing properties. The Memoform (3 cm) reacts to the weight of the body to perfectly adapt to any type of body build, providing a snug sensation of comfort and anatomical support to the whole body. The Layer in Aquabreeze (3 cm), which is flexible and breathable, provides soft and cozy support. Structure with 5 differentiated zones to provide ideal support to every part of the body.

D BASE SUPPORT
The Layer in Elioform (17 cm) ensures
optimal and firm support to the back.