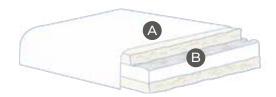

#### WARRANTY

A COVER

Precious **satin fabric** that is soft to the touch and that has undergone a special antibacterial treatment\*. (Active ingredients: 1,2-benzisothiazol-3(2H)-one + 2-octyl-2H-isothiazol-3-one)

B PADDING

Precious natural materials:

Winter side in Wool, Cashmere,
Memoform, and hypoallergenic fiber
to keep you warm and snug during the
winter. Summer side in Linen, Silk,
Memoform, and hypoallergenic fiber
for maximum freshness during the
hot summer months. Hypoallergenic
and breathable fiber that provides a
sensation of added comfort while you
sleep. Memoform, is an anatomical
material that perfectly adapts to the
shape of your body.

C COMFORT LEVEL

The **Dual Core system** gives the perception of a different comfort level simply by flipping the inside of the mattress. The box spring contains inner boards to provide **added support even** when you are seated on the edges of the mattress. Layer in Mallow (3 cm) with soothing properties. The Memoform (3 cm) reacts to the weight of the body to perfectly adapt to any type of body build, providing a snug sensation of comfort and anatomical support to the whole body. The Layer in Aquabreeze (3 cm), which is flexible and breathable, provides soft and cozy support. Structure with 5 differentiated zones to provide ideal support to every part of the body.

D BASE SUPPORT
The Layer in Elioform (17 cm) ensures
optimal and firm support to the back.