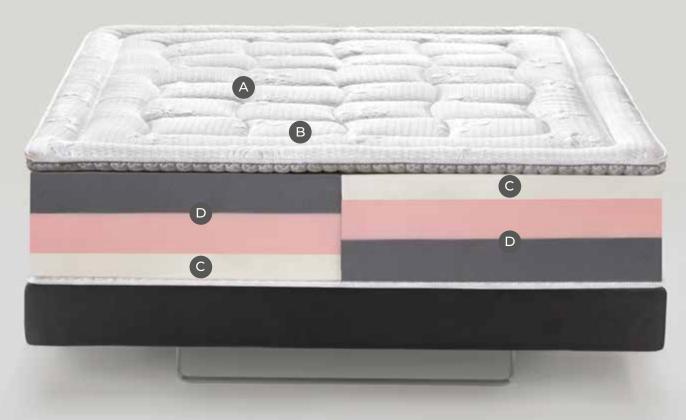

### Maestro Dual 14

The Magnifico collection brings together the excellence of traditional materials and the innovation of new technologies to deliver timeless comfort. With one mattress offering four different comfort combinations, it provides versatility to suit individual preferences. The combination of layers such as Mallow, Memoform, Aquabreeze, and Elioform allows for easily customizable comfort by simply removing the mattress cover. The Airyform design ensures breathability and provides differentiated support, allowing air to circulate within the mattress for optimal heat and moisture dissipation. The padding is crafted from natural and highly breathable fibers, while the mattress cover is made from luxurious satin. The result is a Soft to Medium-Soft comfort level that indulges your senses.

#### WARRANTY

A COVER

Precious **satin fabric** that is soft to the touch and that has undergone a special antibacterial treatment\*. (Active ingredients: 1,2-benzisothiazol-3(2H)-one + 2-octyl-2H-isothiazol-3-one)

B PADDING

Precious natural materials:

Winter side in Wool, Cashmere,
Memoform, and hypoallergenic fiber
to keep you warm and snug during the
winter. Summer side in Linen, Silk,
Memoform, and hypoallergenic fiber
for maximum freshness during the
hot summer months. Hypoallergenic
and breathable fiber that provides a
sensation of added comfort while you
sleep. Memoform, is an anatomical
material that perfectly adapts to the
shape of your body.

C COMFORT LEVEL

The **Dual Core system** gives the perception of a different comfort level simply by flipping the inside of the mattress. The box spring contains inner boards to provide **added support even** when you are seated on the edges of the mattress. Layer in Mallow (3 cm) with soothing properties. The Memoform (3 cm) reacts to the weight of the body to perfectly adapt to any type of body build, providing a snug sensation of comfort and anatomical support to the whole body. The Layer in Aquabreeze (3 cm), which is flexible and breathable, provides soft and cozy support. Structure with 5 differentiated zones to provide ideal support to every part of the body.

D BASE SUPPORT
The Layer in Elioform (17 cm) ensures
optimal and firm support to the back.