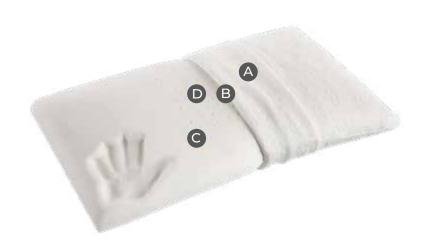

CATIONS** MADE IN ITALY, OEKO-TEX® CLASS I, EC

**WARRANTY** 3 years

**EXTRA** Breathable, Removable, Washable

#### Classico Standard -









**SIZE** 72 x 42 x 12 cm

**COMFORT** Soft ○ ● ○ ○ Firm

**BENEFITS** Support for the neck and shoulders

**TECHNOLOGY** Airyform

**CERTIFICATIONS** MADE IN ITALY, OEKO-TEX® CLASS I, EC

**WARRANTY** 3 years

**EXTRA** Breathable, Removable, Washable

#### Classico Wave -









SIZE

60 x 43 x 11/10 cm

**COMFORT** Soft ○ ● ○ ○ Firm

**BENEFITS** Support for the neck and shoulders, Comfort for the cervical

**TECHNOLOGY** Airyform

**CERTIFICATIONS** MADE IN ITALY, OEKO-TEX® CLASS I, EC

**WARRANTY** 3 years

**EXTRA** Breathable, Removable, Washable

- A COVER Viscose
- **B** HYGIENIC DRAPE
- C INTERNAL Memoform
- **MANUFACTURE** Airyform



- A COVER Viscose
- B HYGIENIC DRAPE
- **C** INTERNAL Memoform
- **MANUFACTURE** Airyform



- A COVER Viscose
- B HYGIENIC DRAPE
- C INTERNAL Memoform
- **MANUFACTURE** Airyform



#### Classico Pocket -





**SIZE** 60 x 40 x 12 cm

**COMFORT** Soft ○ ● ○ ○ Firm

**BENEFITS** Support for the neck and shoulders

**TECHNOLOGY** Airyform

**CERTIFICATIONS** MADE IN ITALY, OEKO-TEX® CLASS I, EC

WARRANTY 3 years

**EXTRA** Breathable, Removable, Washable



- A COVER Viscose
- B HYGIENIC DRAPE
- C INTERNAL Memoform
- MANUFACTURE Airyform







The Simple pillow line combines the simplicity of the shapes with guaranteed comfort throughout the night.

#### Incomparable comfort

The layer in Memoform provides a differentiated support for the head, neck and shoulders, ensuring a **pleasant**