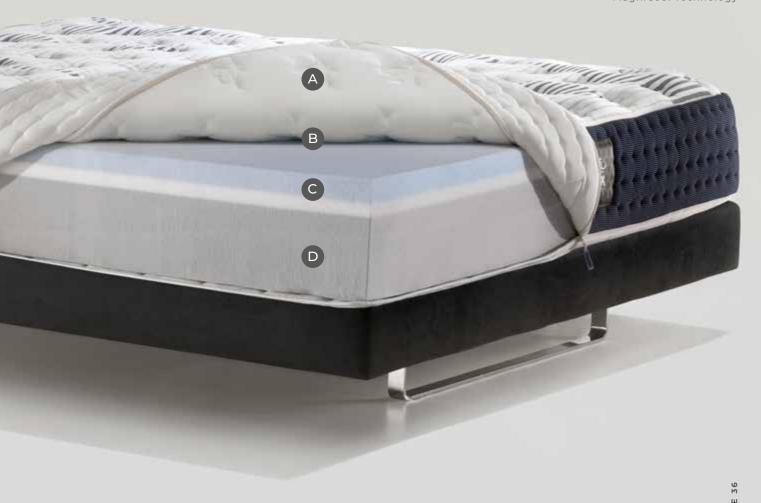

#### WARRANTY

A COVER

Precious **satin fabric** that is soft to the touch and that has undergone a special antibacterial treatment\*. (Active ingredients: 1,2-benzisothiazol-3(2H)-one + 2-octyl-2H-isothiazol-3-one)

B PADDING

Precious natural materials:

Winter side in Wool, Cashmere,
Memoform, and hypoallergenic fiber
to keep you warm and snug during the
winter. Summer side in Linen, Silk,
Memoform, and hypoallergenic fiber
for maximum freshness during the
hot summer months. Hypoallergenic
and breathable fiber that provides a
sensation of added comfort while you
sleep. Memoform, is an anatomical
material that perfectly adapts to the
shape of your body.

C COMFORT LEVEL

The **Dual Core system** gives the perception of a different comfort level simply by flipping the inside of the mattress. The box spring contains inner boards to provide **added support even** when you are seated on the edges of the mattress. Layer in Mallow (3 cm) with soothing properties. The Memoform (3 cm) reacts to the weight of the body to perfectly adapt to any type of body build, providing a snug sensation of comfort and anatomical support to the whole body. The Layer in Aquabreeze (3 cm), which is flexible and breathable, provides soft and cozy support. Structure with 5 differentiated zones to provide ideal support to every part of the body.

D BASE SUPPORT
The Layer in Elioform (17 cm) ensures
optimal and firm support to the back.