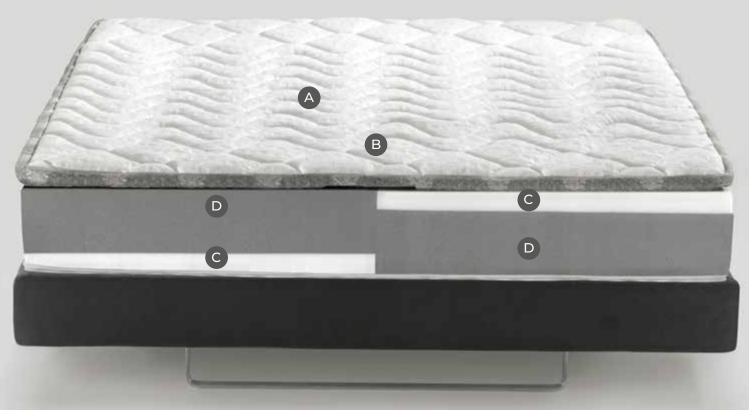

#### WARRANTY

A COVER

Precious **satin fabric** that is soft to the touch and that has undergone a special antibacterial treatment\*. (Active ingredients: 1,2-benzisothiazol-3(2H)-one + 2-octyl-2H-isothiazol-3-one)

B PADDING

Precious natural materials:

Winter side in Wool, Cashmere,
Memoform, and hypoallergenic fiber
to keep you warm and snug during the
winter. Summer side in Linen, Silk,
Memoform, and hypoallergenic fiber
for maximum freshness during the
hot summer months. Hypoallergenic
and breathable fiber that provides a
sensation of added comfort while you
sleep. Memoform, is an anatomical
material that perfectly adapts to the
shape of your body.

C COMFORT LEVEL

The **Dual Core system** gives the perception of a different comfort level simply by flipping the inside of the mattress. The box spring contains inner boards to provide **added support even** when you are seated on the edges of the mattress. Layer in Mallow (3 cm) with soothing properties. The Memoform (3 cm) reacts to the weight of the body to perfectly adapt to any type of body build, providing a snug sensation of comfort and anatomical support to the whole body. The Layer in Aquabreeze (3 cm), which is flexible and breathable, provides soft and cozy support. Structure with 5 differentiated zones to provide ideal support to every part of the body.

D BASE SUPPORT
The Layer in Elioform (17 cm) ensures
optimal and firm support to the back.