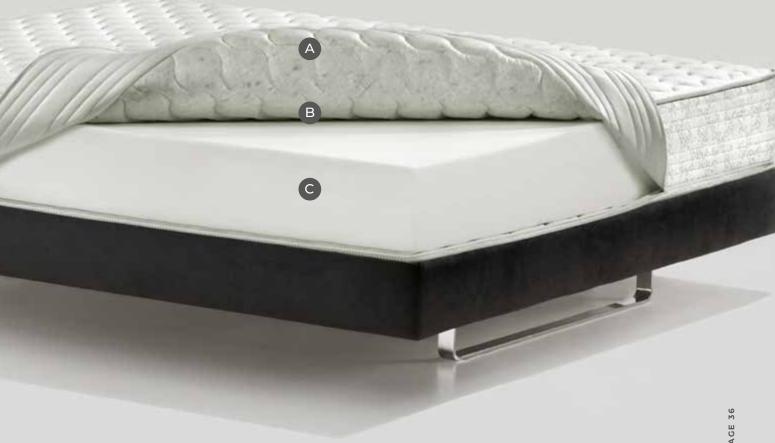

#### WARRANTY

A COVER

Precious **satin fabric** that is soft to the touch and that has undergone a special antibacterial treatment\*. (Active ingredients: 1,2-benzisothiazol-3(2H)-one + 2-octyl-2H-isothiazol-3-one)

B PADDING

Precious natural materials:

Winter side in Wool, Cashmere,
Memoform, and hypoallergenic fiber
to keep you warm and snug during the
winter. Summer side in Linen, Silk,
Memoform, and hypoallergenic fiber
for maximum freshness during the
hot summer months. Hypoallergenic
and breathable fiber that provides a
sensation of added comfort while you
sleep. Memoform, is an anatomical
material that perfectly adapts to the
shape of your body.

C COMFORT LEVEL

The **Dual Core system** gives the perception of a different comfort level simply by flipping the inside of the mattress. The box spring contains inner boards to provide **added support even** when you are seated on the edges of the mattress. Layer in Mallow (3 cm) with soothing properties. The Memoform (3 cm) reacts to the weight of the body to perfectly adapt to any type of body build, providing a snug sensation of comfort and anatomical support to the whole body. The Layer in Aquabreeze (3 cm), which is flexible and breathable, provides soft and cozy support. Structure with 5 differentiated zones to provide ideal support to every part of the body.

D BASE SUPPORT
The Layer in Elioform (17 cm) ensures
optimal and firm support to the back.