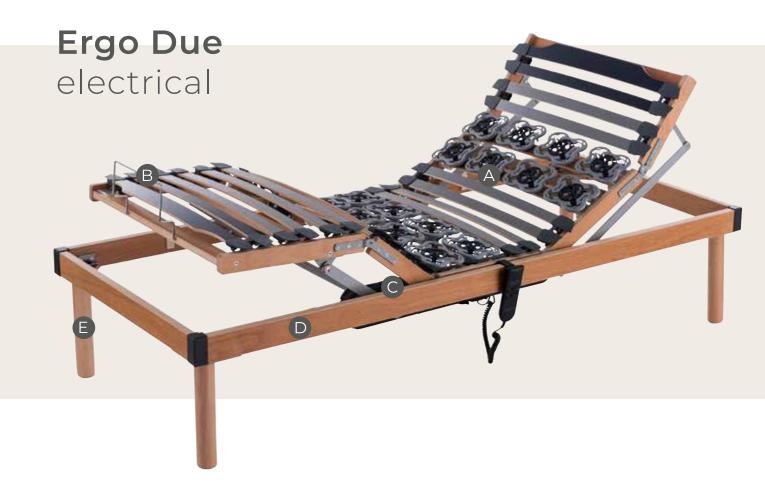

#### **Mattresses**

Magnifico, MagniStretch, Dolce Vita, MagniCool, Classico.

**Pillows** 156 Virtuoso, Superiore, Abbraccio, MagniCool, MagniProtect, Classico, Simple, Piuma, Sushi.

**Bed frames** 

Ergo Tre, Ergo Due, Ergo Uno.