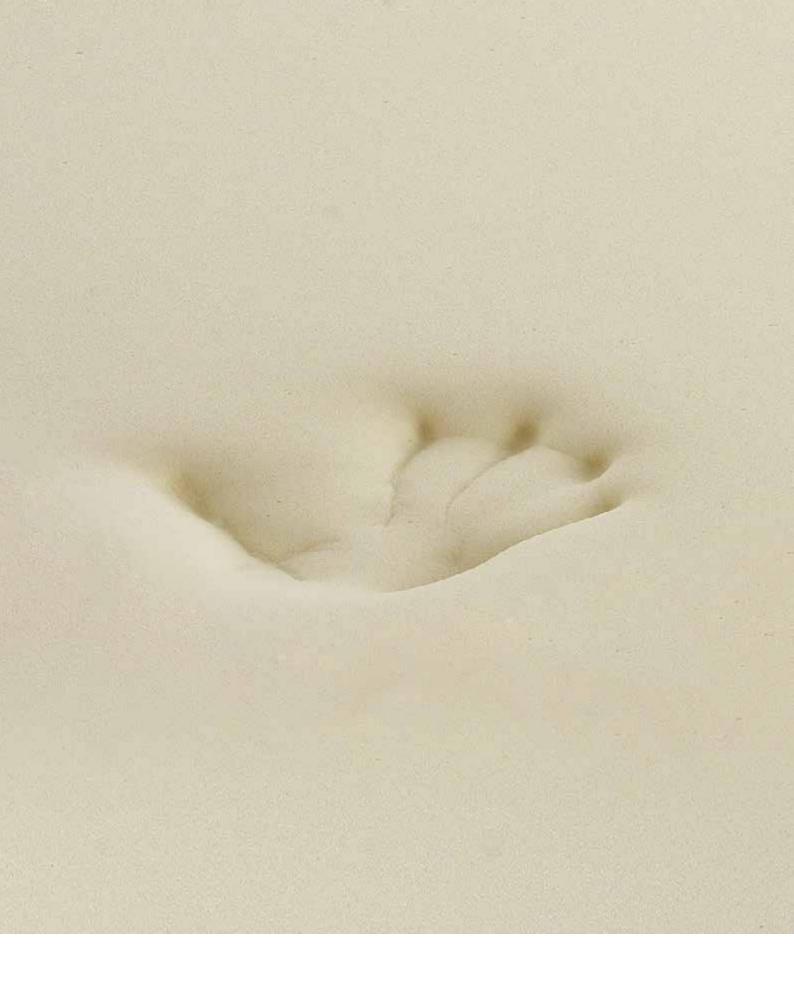

# Memoform

Is the most **anatomical** of all the materials we use in production and is designed to react to the weight of the body and to adapt perfectly to any type of build.

How it works

- Creates a zero-gravity space between the shape of your body and the mattress, precisely adapting to the pressure applied by the body.
- Composed of high-density open cells that **favor the passage of air inside the mattress**.

**Benefits** 

- It adapts to a person's build, thus ensuring that no pressure points are formed.
- Sensation of **comfort**.
- + Favoring ideal blood circulation.
- Prevents bothersome pains in the morning.

Compare it with other Memory foam mattresses

- It is **sensitive to the pressure** applied by the body, **but not to heat**.
- There are **no hot areas or with different comfort levels** during the night.
- The special open-cell structure **ensures** greater hygiene.
- No sensations of depression or sinking while on the mattress. The body is free to move during the night.
- Rapidly regains its original shape.