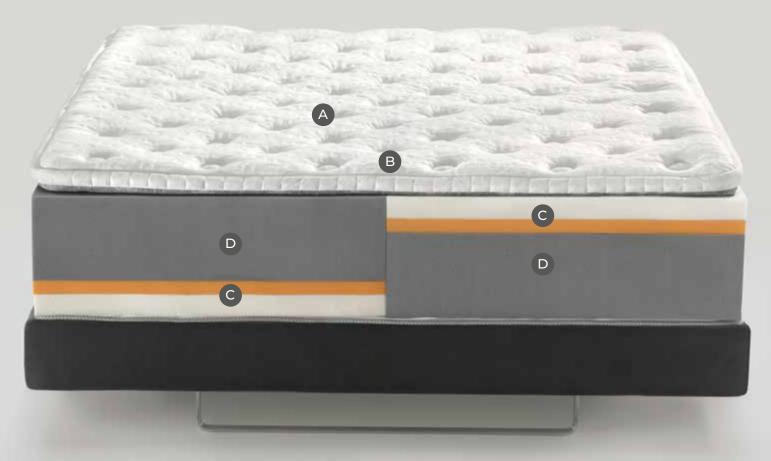

### Maestro Dual 14

The Magnifico collection brings together the excellence of traditional materials and the innovation of new technologies to deliver timeless comfort. With one mattress offering four different comfort combinations, it provides versatility to suit individual preferences. The combination of layers such as Mallow, Memoform, Aquabreeze, and Elioform allows for easily customizable comfort by simply removing the mattress cover. The Airyform design ensures breathability and provides differentiated support, allowing air to circulate within the mattress for optimal heat and moisture dissipation. The padding is crafted from natural and highly breathable fibers, while the mattress cover is made from luxurious satin. The result is a Soft to Medium-Soft comfort level that indulges your senses.

B PADDING

Precious natural materials:

Winter side in Wool, Cashmere,
Memoform, and hypoallergenic fiber
to keep you warm and snug during the
winter. Summer side in Linen, Silk,
Memoform, and hypoallergenic fiber
for maximum freshness during the
hot summer months. Hypoallergenic
and breathable fiber that provides a
sensation of added comfort while you
sleep. Memoform, is an anatomical
material that perfectly adapts to the
shape of your body.

C COMFORT LEVEL

The **Dual Core system** gives the perception of a different comfort level simply by flipping the inside of the mattress. The box spring contains inner boards to provide **added support even** when you are seated on the edges of the mattress. Layer in Mallow (3 cm) with soothing properties. The Memoform (3 cm) reacts to the weight of the body to perfectly adapt to any type of body build, providing a snug sensation of comfort and anatomical support to the whole body. The Layer in Aquabreeze (3 cm), which is flexible and breathable, provides soft and cozy support. Structure with 5 differentiated zones to provide ideal support to every part of the body.

D BASE SUPPORT
The Layer in Elioform (17 cm) ensures
optimal and firm support to the back.