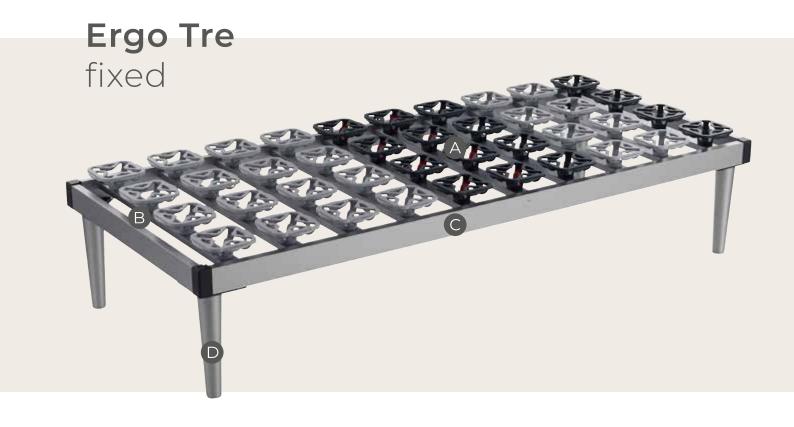

to 110/120 kg**. The motor also allow you to separately adjust the height of the head and legs.

#### PERIMETER STRUCTURE

The adjustable base consists of a **silver-colored beechwood structure**. The height of the frame is 7x2.5 cm. In addition, there is a **bumper** around the rounded corners to smoothen out the hard edges and protect the shins.

#### **E** SUPPORT LEGS

The single and double versions are supported by 4 **legs**, each **30 cm high**.

#### Who is it designed for?



#### Passionate readers

All you need to do is just lift your head up to enjoy your book properly.



#### Super athletic

To relax the muscles of your legs, it's suggested to keep them a bit higher up.



#### **Ergonomics enthusiasts**

The position of the stiffness adjusters eases the load on your spine.



The **Ergo Tre fixed**, adjustable base created by Magniflex, consists of a structure in silver beechwood and ergonomically shaped plates that help to distribute the body's weight evenly on the entire surface.



Mattress retainers



Rubber shock absorbers



Corner bumpers



Customized firmness adjusters



Ergonomic plates for differentiated support of the body A SUPPORTING FRAME

The plates distribute the weight evenly over the entire surface occupied by your body while lying down and special shock absorbers respond to the body's weight based on key pressure points. The firmness adjusters on the plates allows you to adjust the firmness of the adjustable base based on your individual preferences, so that you have adequate support and can enjoy a refreshing and rebalancing rest.

B MA