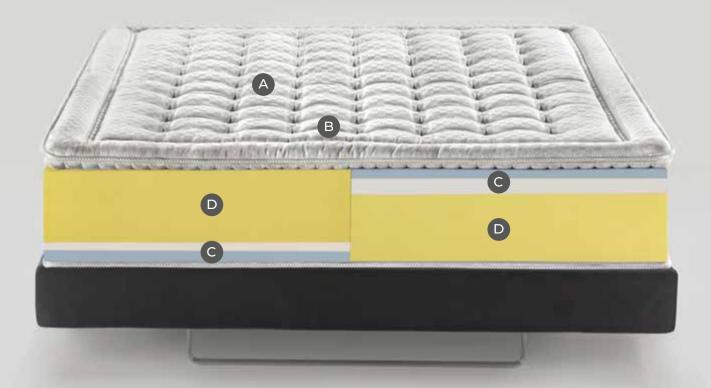

#### WARRANTY

A COVER

Precious **satin fabric** that is soft to the touch and that has undergone a special antibacterial treatment\*. (Active ingredients: 1,2-benzisothiazol-3(2H)-one + 2-octyl-2H-isothiazol-3-one)

B PADDING

Precious natural materials:

Winter side in Wool, Cashmere,
Memoform, and hypoallergenic fiber
to keep you warm and snug during the
winter. Summer side in Linen, Silk,
Memoform, and hypoallergenic fiber
for maximum freshness during the
hot summer months. Hypoallergenic
and breathable fiber that provides a
sensation of added comfort while you
sleep. Memoform, is an anatomical
material that perfectly adapts to the
shape of your body.

C COMFORT LEVEL

The **Dual Core system** gives the perception of a different comfort level simply by flipping the inside of the mattress. The box spring contains inner boards to provide **added support even** when you are seated on the edges of the mattress. Layer in Mallow (3 cm) with soothing properties. The Memoform (3 cm) reacts to the weight of the body to perfectly adapt to any type of body build, providing a snug sensation of comfort and anatomical support to the whole body. The Layer in Aquabreeze (3 cm), which is flexible and breathable, provides soft and cozy support. Structure with 5 differentiated zones to provide ideal support to every part of the body.

D BASE SUPPORT
The Layer in Elioform (17 cm) ensures
optimal and firm support to the back.