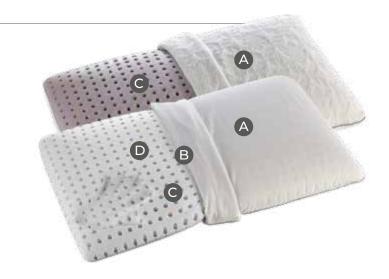

#### **Mattresses**

Magnifico, MagniStretch, Dolce Vita, MagniCool, Classico.

**Pillows** 156 Virtuoso, Superiore, Abbraccio, MagniCool, MagniProtect, Classico, Simple, Piuma, Sushi.

**Bed frames** 

Ergo Tre, Ergo Due, Ergo Uno.