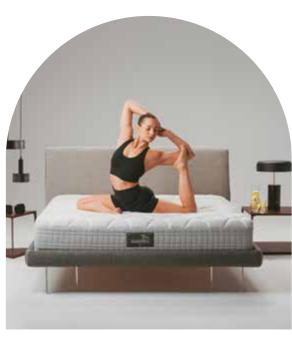

# MagniStretch

MagniStretch technology allows you to stretch your back and prolong the sensation of wellness.

MagniStretch technology elongates the body and stretches the back from the lumbar area toward the neck and feet. Body weight is distributed and the space between the vertebrae is increased. For an awakening full of energy and vitality.

#### How it works

STRETCHING OF THE SPINE

1

It uses the pressure applied by the body and distributes the weight across the entire mattress. The titled sections move in opposite directions.

It gently stretches the body and spine from the lower back area up to the neck and down to the feet. The space between vertebrae is increased by its action.

It helps relieve muscle tension and contractions, alleviating neck and back pain and improving blood circulation.