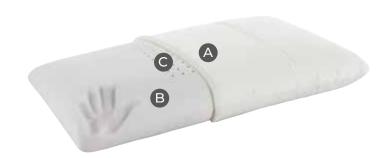

# Guaranteed breathability

The special structure in Airyform, which is highly breathable thanks to the **continuous** airflow inside the pillow, guarantees a high level of freshness and breathability.

#### Memoform Simple —



SIZE

72 x 42 x 12 cm

COMFORT

Soft ○ ● ○ ○ Firm

**BENEFITS** 

Support for the neck and shoulders

**TECHNOLOGY** 

Airyform

CERTIFICATIONS

MADE IN ITALY, OEKO-TEX® CLASS I

WARRANTY

3 years

**EXTRA** 

Breathable

#### Baby -



SIZE

50 x 26 x 5 cm

**COMFORT** 

Soft lacktriangle  $\bigcirc$   $\bigcirc$   $\bigcirc$  Firm

**BENEFITS** 

Support for the neck and shoulders

**TECHNOLOGY** 

Airyform



MADE IN ITALY, OEKO-TEX® CLASS I

**WARRANTY** 

3 years

**EXTRA** 

Breathable

- A HYGIENIC DRAPE
- **B INTERNAL** Memoform
- **MANUFACTURE** Airyform



- A HYGIENIC DRAPE
- **B INTERNAL** Memoform
- **C** MANUFACTURE Airyform





| Piumino         | Piumino       | Piumino  | Piumino        | Essenziale | Fodera Piuma |
|-----------------|---------------|----------|----------------|------------|--------------|
| Naturale Deluxe | Naturale Plus | Naturale | Naturale Light |            | e Piumino    |



The pillows of the **Piuma** line are the perfect combination of firmness and softness.



The **feather** and **down** thanks to their composition maintain a **constant micro-climate**, monitoring the body's temperature and leaving the skin free to breathe. **The duvet**, thanks to its **extra-soft** consistency offers exceptional lightness and volume. The padding in **Rolloboules fiber** with its **hypoallergenic properties** perfectl