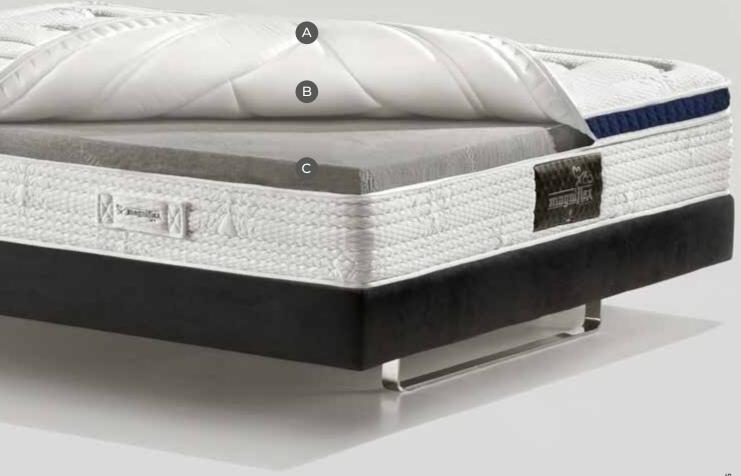

### Maestro Dual 14

The Magnifico collection brings together the excellence of traditional materials and the innovation of new technologies to deliver timeless comfort. With one mattress offering four different comfort combinations, it provides versatility to suit individual preferences. The combination of layers such as Mallow, Memoform, Aquabreeze, and Elioform allows for easily customizable comfort by simply removing the mattress cover. The Airyform design ensures breathability and provides differentiated support, allowing air to circulate within the mattress for optimal heat and moisture dissipation. The padding is crafted from natural and highly breathable fibers, while the mattress cover is made from luxurious satin. The result is a Soft to Medium-Soft comfort level that indulges your senses.

#### WARRANTY

A COVER

Precious **satin fabric** that is soft to the touch and that has undergone a special antibacterial treatment\*. (Active ingredients: 1,2-benzisothiazol-3(2H)-one + 2-octyl-2H-isothiazol-3-one)

B PADDING

Precious natural materials:

Winter side in Wool, Cashmere,
Memoform, and hypoallergenic fiber
to keep you warm and snug during the
winter. Summer side in Linen, Silk,
Memoform, and hypoallergenic fiber
for maximum freshness during the
hot summer months. Hypoallergenic
and breathable fiber that provides a
sensation of added comfort while you
sleep. Memoform, is an anatomical
material that perfectly adapts to the
shape of your body.

C COMFORT LEVEL

The **Dual Core system** gives the perception of a different comfort level simply by flipping the inside of the mattress. The box spring contains inner boards to provide **added support even** when you are seated on the edges of the mattress. Layer in Mallow (3 cm) with soothing properties. The Memoform (3 cm) reacts to the weight of the body to perfectly adapt to any type of body build, providing a snug sensation of comfort and anatomical support to the whole body. The Layer in Aquabreeze (3 cm), which is flexible and breathable, provides soft and cozy support. Structure with 5 differentiated zones to provide ideal support to every part of the body.

D BASE SUPPORT
The Layer in Elioform (17 cm) ensures
optimal and firm support to the back.