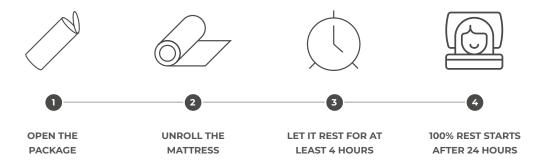

#### How it works

- The mattress is **bagged** and **sealed**.
- The product is then compressed through a patented machine, a process that does not affect the perceived comfort.
- Using a mechanism inside the machine, **the** mattress is rolled up.
- Volume was reduced by 90% due to air elimination.