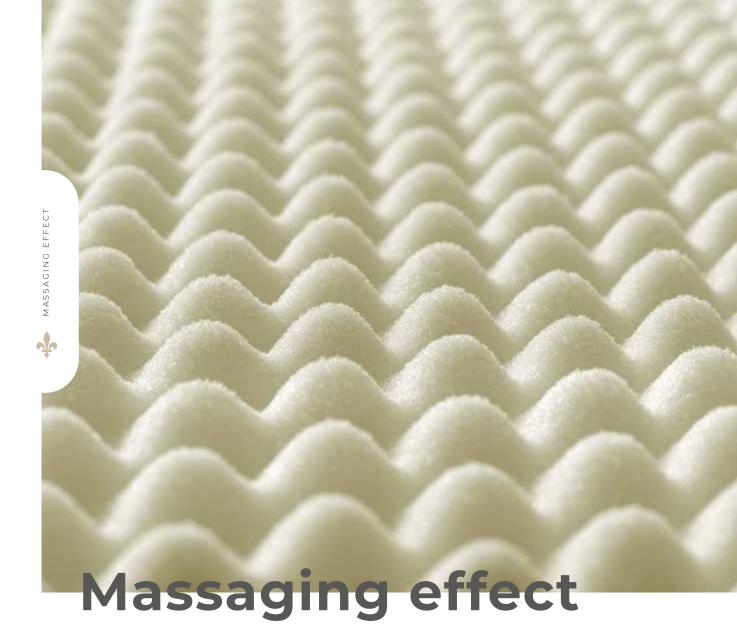

How it works

- Ultra-high-precision laser-cut processing that shapes the material while leaving its performance unchanged.
- Wave formation that produces a "massage effect" during the night.

**Benefits** 

- The **special massaging** effect **regenerates** the body's microcirculation thanks to its constant **action during rest**.
- Differentiated support for the head, shoulders, back, legs and ankles to ensure optimal comfort to every part of your body.