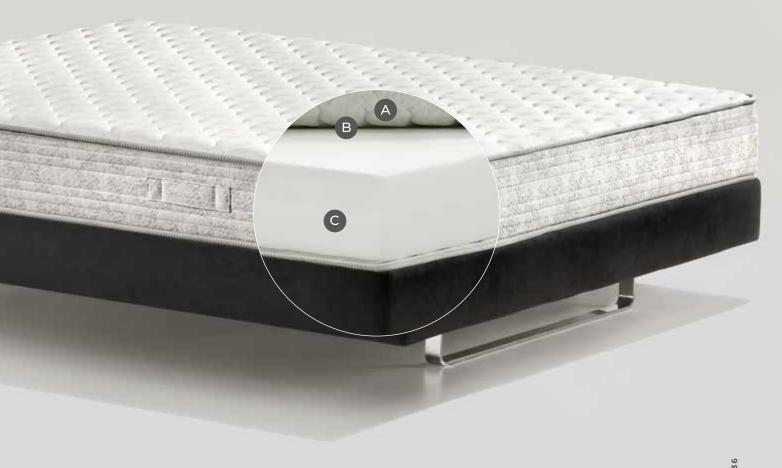

#### WARRANTY

A COVER

Precious **satin fabric** that is soft to the touch and that has undergone a special antibacterial treatment\*. (Active ingredients: 1,2-benzisothiazol-3(2H)-one + 2-octyl-2H-isothiazol-3-one)

B PADDING

Precious natural materials:

Winter side in Wool, Cashmere,
Memoform, and hypoallergenic fiber
to keep you warm and snug during the
winter. Summer side in Linen, Silk,
Memoform, and hypoallergenic fiber
for maximum freshness during the
hot summer months. Hypoallergenic
and breathable fiber that provides a
sensation of added comfort while you
sleep. Memoform, is an anatomical
material that perfectly adapts to the
shape of your body.

C COMFORT LEVEL

The **Dual Core system** gives the perception of a different comfort level simply by flipping the inside of the mattress. The box spring contains inner boards to provide **added support even** when you are seated on the edges of the mattress. Layer in Mallow (3 cm) with soothing properties. The Memoform (3 cm) reacts to the weight of the body to perfectly adapt to any type of body build, providing a snug sensation of comfort and anatomical support to the whole body. The Layer in Aquabreeze (3 cm), which is flexible and breathable, provides soft and cozy support. Structure with 5 differentiated zones to provide ideal support to every part of the body.

D BASE SUPPORT
The Layer in Elioform (17 cm) ensures
optimal and firm support to the back.