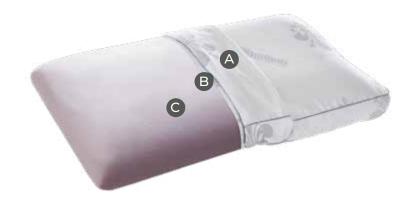

#### WARRANTY

A COVER

Precious **satin fabric** that is soft to the touch and that has undergone a special antibacterial treatment\*. (Active ingredients: 1,2-benzisothiazol-3(2H)-one + 2-octyl-2H-isothiazol-3-one)

B PADDING

Precious natural materials:

Winter side in Wool, Cashmere,
Memoform, and hypoallergenic fiber
to keep you warm and snug during the
winter. Summer side in Linen, Silk,
Memoform, and hypoallergenic fiber
for maximum freshness during the
hot summer months. Hypoallergenic
and breathable fiber that provides a
sensation of added comfort while you
sleep. Memoform, is an anatomical
material that perfectly adapts to the
shape of your body.

C COMFORT LEVEL

The **Dual Core system** gives the perception of a different comfort level simply by flipping the inside of the mattress. The box spring contains inner boards to provide **added support even** when you are seated on the edges of the mattress. Layer in Mallow (3 cm) with soothing properties. The Memoform (3 cm) reacts to the weight of the body to perfectly adapt to any type of body build, providing a snug sensation of comfort and anatomical support to the whole body. The Layer in Aquabreeze (3 cm), which is flexible and breathable, provides soft and cozy support. Structure with 5 differentiated zones to provide ideal support to every part of the body.

D BASE SUPPORT
The Layer in Elioform (17 cm) ensures
optimal and firm support to the back.