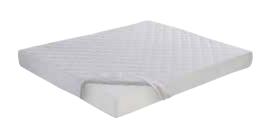

#### Mattress cover

Outlast®, MagniProtect Plus, MagniProtect Extra Plus, Waterproof Sponge, Aloe Vera.

248