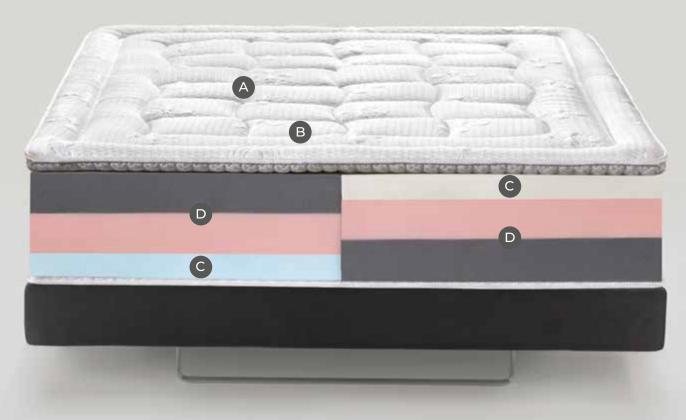

### Maestro Dual 14

The Magnifico collection brings together the excellence of traditional materials and the innovation of new technologies to deliver timeless comfort. With one mattress offering four different comfort combinations, it provides versatility to suit individual preferences. The combination of layers such as Mallow, Memoform, Aquabreeze, and Elioform allows for easily customizable comfort by simply removing the mattress cover. The Airyform design ensures breathability and provides differentiated support, allowing air to circulate within the mattress for optimal heat and moisture dissipation. The padding is crafted from natural and highly breathable fibers, while the mattress cover is made from luxurious satin. The result is a Soft to Medium-Soft comfort level that indulges your senses.

#### WARRANTY

A COVER

Precious **satin fabric** that is soft to the touch and that has undergone a special antibacterial treatment\*. (Active ingredients: 1,2-benzisothiazol-3(2H)-one + 2-octyl-2H-isothiazol-3-one)

B PADDING

Precious natural materials:

Winter side in Wool, Cashmere,
Memoform, and hypoallergenic fiber
to keep you warm and snug during the
winter. Summer side in Linen, Silk,
Memoform, and hypoallergenic fiber
for maximum freshness during the
hot summer months. Hypoallergenic
and breathable fiber that provides a
sensation of added comfort while you
sleep. Memoform, is an anatomical
material that perfectly adapts to the
shape of your body.

C COMFORT LEVEL

The **Dual Core system** gives the perception of a different comfort level simply by flipping the inside of the mattress. The box spring contains inner boards to provide **added support even** when you are seated on the edges of the mattress. Layer in Mallow (3 cm) with soothing properties. The Memoform (3 cm) reacts to the weight of the body to perfectly adapt to any type of body build, providing a snug sensation of comfort and anatomical support to the whole body. The Layer in Aquabreeze (3 cm), which is flexible and breathable, provides soft and cozy support. Structure with 5 differentiated zones to provide ideal support to every part of the body.

D BASE SUPPORT
The Layer in Elioform (17 cm) ensures
optimal and firm support to the back.