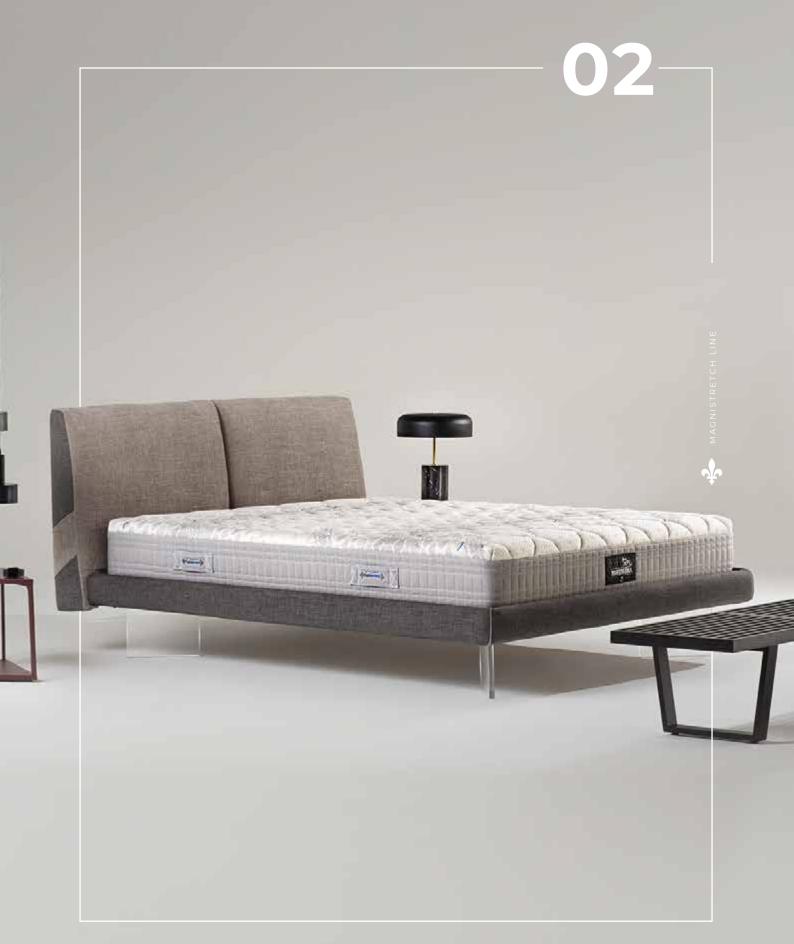

## 2015

Launch of Smartech. Launch of MagniStretch. Distribution to 90 countries. Strategic expansion to Serbia, Turkey and Kirghizistan.

#### MagniStretch

This **innovative mattress** was developed in collaboration with the Department of Mechanical Engineering at the University of Zaragoza. The special patented **board** with tilted sections exploits the body's pressure, **stretching the spine**.

# MagniStretch

MagniStretch technology allows you to stretch your back and prolong the sensation of wellness.

MagniStretch technology elongates the body and stretches the back from the lumbar area toward the neck and feet. Body weight is distributed and the space between the vertebrae is increased. For an awakening full of energy and vitality.