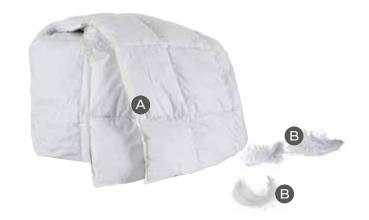

#### WARRANTY

A COVER

Precious **satin fabric** that is soft to the touch and that has undergone a special antibacterial treatment\*. (Active ingredients: 1,2-benzisothiazol-3(2H)-one + 2-octyl-2H-isothiazol-3-one)

B PADDING

Precious natural materials:

Winter side in Wool, Cashmere,
Memoform, and hypoallergenic fiber
to keep you warm and snug during the
winter. Summer side in Linen, Silk,
Memoform, and hypoallergenic fiber
for maximum freshness during the
hot summer months. Hypoallergenic
and breathable fiber that provides a
sensation of added comfort while you
sleep. Memoform, is an anatomical
material that perfectly adapts to the
shape of your body.

C COMFORT LEVEL

The **Dual Core system** gives the perception of a different comfort level simply by flipping the inside of the mattress. The box spring contains inner boards to provide **added support even** when you are seated on the edges of the mattress. Layer in Mallow (3 cm) with soothing properties. The Memoform (3 cm) reacts to the weight of the body to perfectly adapt to any type of body build, providing a snug sensation of comfort and anatomical support to the whole body. The Layer in Aquabreeze (3 cm), which is flexible and breathable, provides soft and cozy support. Structure with 5 differentiated zones to provide ideal support to every part of the body.

D BASE SUPPORT
The Layer in Elioform (17 cm) ensures
optimal and firm support to the back.