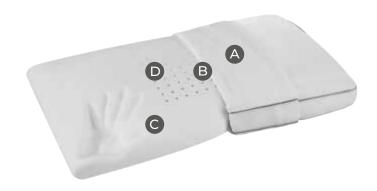

B PADDING

Precious natural materials:

Winter side in Wool, Cashmere,
Memoform, and hypoallergenic fiber
to keep you warm and snug during the
winter. Summer side in Linen, Silk,
Memoform, and hypoallergenic fiber
for maximum freshness during the
hot summer months. Hypoallergenic
and breathable fiber that provides a
sensation of added comfort while you
sleep. Memoform, is an anatomical
material that perfectly adapts to the
shape of your body.

C COMFORT LEVEL

The **Dual Core system** gives the perception of a different comfort level simply by flipping the inside of the mattress. The box spring contains inner boards to provide **added support even** when you are seated on the edges of the mattress. Layer in Mallow (3 cm) with soothing properties. The Memoform (3 cm) reacts to the weight of the body to perfectly adapt to any type of body build, providing a snug sensation of comfort and anatomical support to the whole body. The Layer in Aquabreeze (3 cm), which is flexible and breathable, provides soft and cozy support. Structure with 5 differentiated zones to provide ideal support to every part of the body.

D BASE SUPPORT
The Layer in Elioform (17 cm) ensures
optimal and firm support to the back.