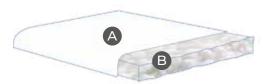

#### **WARRANTY**

**COVER** 

The thermoregulating Outlast® fabric creates a perfect microclimate during the night; the **Viscose fabric** is soft to the touch.

**PADDING** 

Three different materials:

A hypoallergenic and breathable fiber that provides added comfort while you sleep. Memoform, is an anatomical material that perfectly adapts to the shape of your body. Super Soft fiber, soft and breathable, and provides added comfort and hygiene during the night.

**COMFORT LEVEL** 

The two layers in Memoform (3 and 4 cm) react to the weight of the body to perfectly adapt to every type of body build, providing a cozy sensation and anatomical support to the whole body for added comfort.

**BASE SUPPORT** 

The 600 springs per square meter contained inside a non-deformable box (25 cm) that respond in a differentiated manner to the weight of the body, thereby guaranteeing flexibility and resistance to deformation.