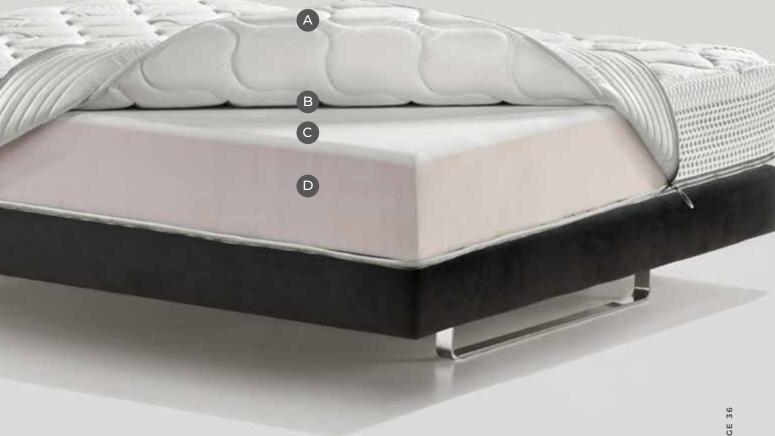

### Maestro Dual 14

The Magnifico collection brings together the excellence of traditional materials and the innovation of new technologies to deliver timeless comfort. With one mattress offering four different comfort combinations, it provides versatility to suit individual preferences. The combination of layers such as Mallow, Memoform, Aquabreeze, and Elioform allows for easily customizable comfort by simply removing the mattress cover. The Airyform design ensures breathability and provides differentiated support, allowing air to circulate within the mattress for optimal heat and moisture dissipation. The padding is crafted from natural and highly breathable fibers, while the mattress cover is made from luxurious satin. The result is a Soft to Medium-Soft comfort level that indulges your senses.

#### WARRANTY

A COVER

Precious **satin fabric** that is soft to the touch and that has undergone a special antibacterial treatment\*. (Active ingredients: 1,2-benzisothiazol-3(2H)-one + 2-octyl-2H-isothiazol-3-one)

B PADDING

Precious natural materials:

Winter side in Wool, Cashmere,
Memoform, and hypoallergenic fiber
to keep you warm and snug during the
winter. Summer side in Linen, Silk,
Memoform, and hypoallergenic fiber
for maximum freshness during the
hot summer months. Hypoallergenic
and breathable fiber that provides a
sensation of added comfort while you
sleep. Memoform, is an anatomical
material that perfectly adapts to the
shape of your body.

C COMFORT LEVEL

The **Dual Core system** gives the perception of a different comfort level simply by flipping the inside of the mattress. The box spring contains inner boards to provide **added support even** when you are seated on the edges of the mattress. Layer in Mallow (3 cm) with soothing properties. The Memoform (3 cm) reacts to the weight of the body to perfectly adapt to any type of body build, providing a snug sensation of comfort and anatomical support to the whole body. The Layer in Aquabreeze (3 cm), which is flexible and breathable, provides soft and cozy support. Structure with 5 differentiated zones to provide ideal support to every part of the body.

D BASE SUPPORT
The Layer in Elioform (17 cm) ensures
optimal and firm support to the back.