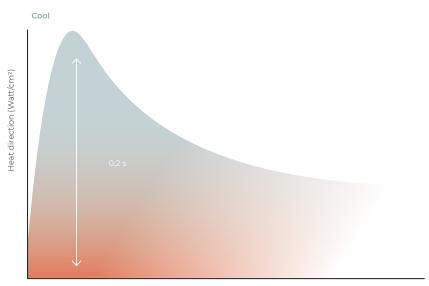

# Do you suffer from the heat at night?

MAGNICO

MagniCool provides a sensation of unique freshness, like a gentle breeze, creating a sweet awakening that feels as soft as a cloud.

**Q-MAX Test**. This test measures the maximum heat loss when the skin makes contact with the fabric. The

arrow shows the maximum airflow through the fabrics (0.2 after contact). The higher the value, the more intense is the sensation of freshness upon contact.