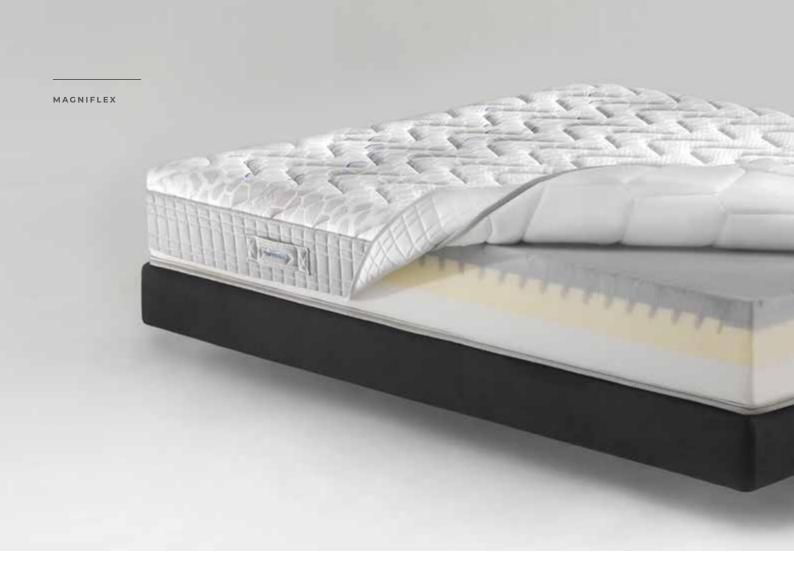

# The quality of materials and skills.

Magniflex commitment to research and the use of the high quality raw materials come together to create the ideal mattress for every need and type of comfort. MATERIALS

# Memoform

Is the most **anatomical** of all the materials we use in production and is designed to react to the weight of the body and to adapt perfectly to any type of build.

How it works

- Creates a zero-gravity space between the shape of your body and the mattress, precisely adapting to the pressure applied by the body.
- Composed of high-density open cells that **favor the passage of air inside the mattress**.

**Benefits** 

- It adapts to a person's build, thus ensuring that no pressure points are formed.
- Sensation of **comfort**.
- + Favoring ideal blood circulation.
- Prevents bothersome pains in the morning.

Compare it with other Memory foam mattresses

- It is **sensitive to the pressure** applied by the body, **but not to heat**.
- There are **no hot areas or with different comfort levels** during the night.
- The special open-cell structure **ensures** greater hygiene.
- No sensations of depression or sinking while on the mattress. The body is free to move during the night.
- Rapidly regains its original shape.

#### Magnigel

Its high density makes it extraordinarily soft and comfortable, ensuring perfect support for the whole body. The internal 3D structure of Magnigel has been designed to ensure an increased breathability and stabilize the mattress temperature, eliminating bacteria caused by perspiration.

#### **Pocket Springs**

The **pocket springs** inserted in Magniflex mattresses are made of **tempered steel 2.2**, a material that ensures both **flexibility** and **resistance** to deformation. To ensure optimal use of a mattress with springs, a sturdy support is essential, such as the one provided by bed bases with slats.

#### **Boxed Springs**

**Traditional springs** made of flexible and resilient **hardened** steel provide **ergonomic support**, ensuring that your spine receives the correct support it needs.