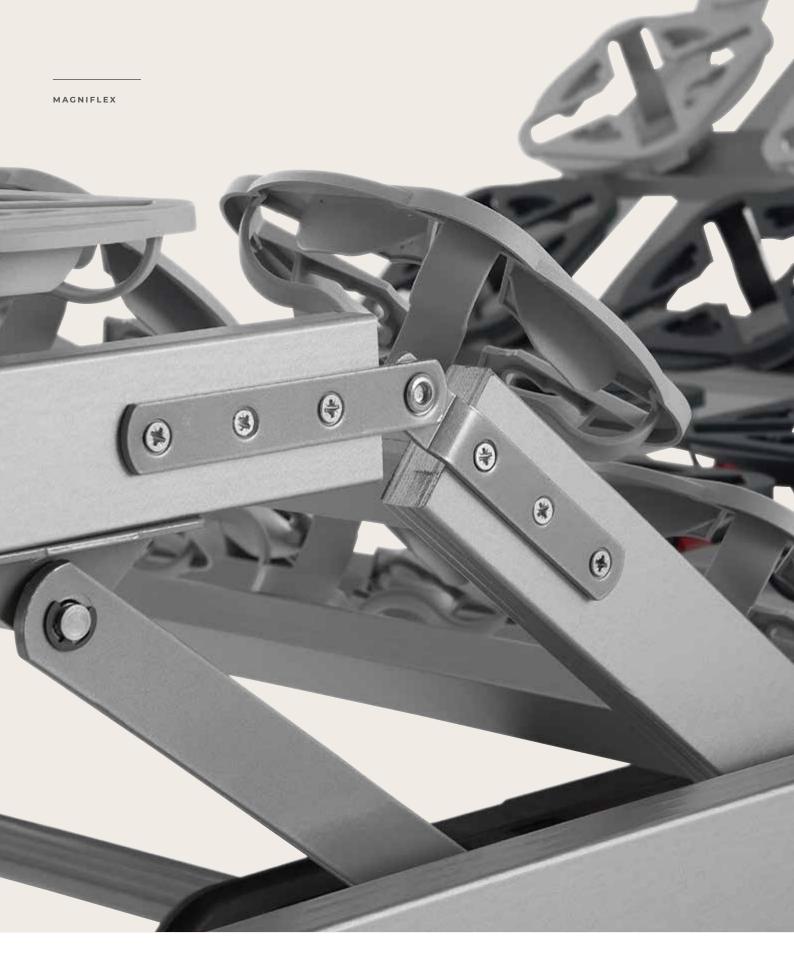

How it works

- This special mattress utilizes the pressure exerted by the body to distribute weight evenly across the mattress.
- The tilted boards move in opposite directions.
- Gently stretches the body and spine, from the lower back to the neck and feet.

**Benefits** 

MAGNISTRETCH

- Differentiated support zones.
- Spine stretching.
- Patented.
- Helps release muscle tension and contractions.

0

\_2

-3

THE PERSON'S BODY WEIGHT MOVES THE TILTED SECTIONS IN OPPOSITE DIRECTIONS.

STRETCHES THE BODY AND RELAXES
THE BACK. THE SPACE BETWEEN
THE VERTEBRAE INCREASED.

HELPS RELIEVE MUSCLE
TENSION AND IMPROVES
CIRCULATION.