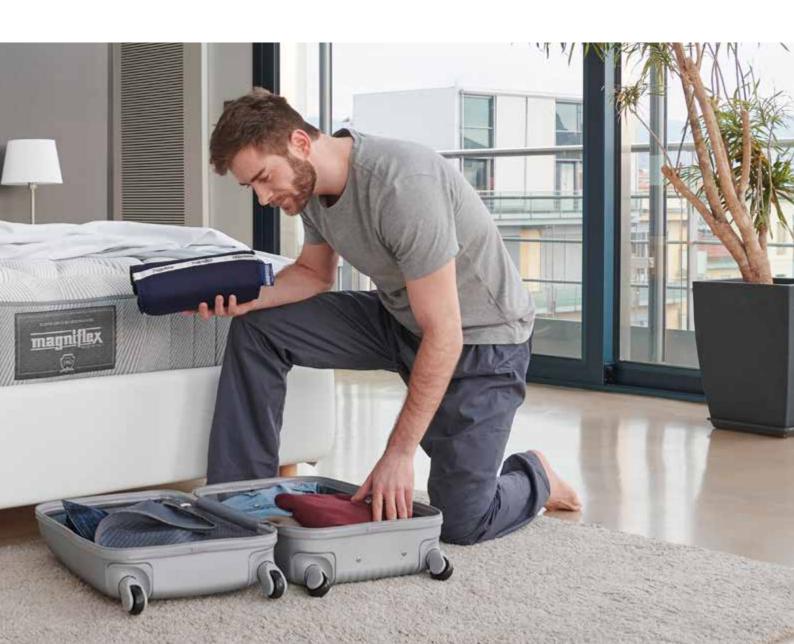

The vacuum-packed mattress technology was patented.

#### Vacuum-packaging

The Magni-branded revolution reduced pollution and transportation, cutting volumes by 90 percent. It is a pivotal change that has set new standards of service and sustainability.

Vacuum-packaging

Our continuous research and passion for nature led to the development of our vacuum packaging technology in 1986. This Made in Magniflex innovation has revolutionized the world of mattresses.

#### How it works

- The mattress is **bagged** and **sealed**.
- The product is then compressed through a patented machine, a process that does not affect the perceived comfort.
- Using a mechanism inside the machine, **the** mattress is rolled up.
- Volume was reduced by 90% due to air elimination.

#### **Benefits**

VACUUM-PACKAGING

- Ensures the perfect **maintenance** of the mattress' **superior hygiene** and **quality** standard.
- 13 mattresses per m3, instead of the 3 normally packed using the traditional method, resulting in lower CO2 emissions.