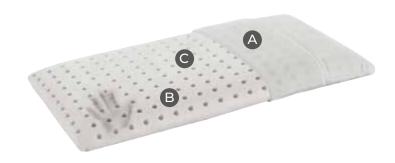

y breathable thanks to the **continuous** airflow inside the pillow, guarantees a high level of freshness and breathability.

#### Memoform Simple —



SIZE

72 x 42 x 12 cm

COMFORT

Soft ○ ● ○ ○ Firm

**BENEFITS** 

Support for the neck and shoulders

**TECHNOLOGY** 

Airyform

CERTIFICATIONS

MADE IN ITALY, OEKO-TEX® CLASS I

WARRANTY

3 years

**EXTRA** 

Breathable

#### Baby -



SIZE

50 x 26 x 5 cm

**COMFORT** 

Soft lacktriangle  $\bigcirc$   $\bigcirc$   $\bigcirc$  Firm

**BENEFITS** 

Support for the neck and shoulders

**TECHNOLOGY** 

Airyform



MADE IN ITALY, OEKO-TEX® CLASS I

**WARRANTY** 

3 years

**EXTRA** 

Breathable

- A HYGIENIC DRAPE
- **B INTERNAL** Memoform
- **MANUFACTURE** Airyform



- A HYGIENIC DRAPE
- **B INTERNAL** Memoform
- **C** MANUFACTURE Airyform





| Piumino         | Piumino       | Piumino  | Piumino        | Essenziale | Fodera Piuma |
|-----------------|---------------|----------|----------------|------------|--------------|
| Naturale Deluxe | Naturale Plus | Naturale | Naturale Light |            | e Piumino    |



The pillows of the **Piuma** line are the perfect combination of firmness and softness.



The **feather** and **down** thanks to their composition maintain a **constant micro-climate**, monitoring the body's temperature and leaving the skin free to breathe. **The duvet**, thanks to its **extra-soft** consistency offers exceptional lightness and volume. The padding in **Rolloboules fiber** with its **hypoallergenic properties** perfectly distributes heat.

## High-quality of traditional materials

The cover in *