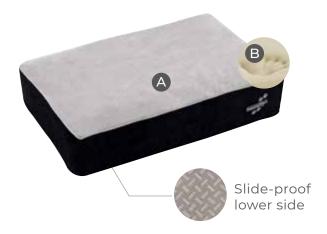

e Ratter, Miniature Dachshund.

Width: 60 cm Depth: 40 cm



Cairn Terrier, Jack Russell, Maltese, Yorkshire Terrier, Miniature Poodle, Bulldog, Dachshund, Pug, etc.

Width: 80 cm Depth: 60 cm



Beagle, Collie, Cocker Spaniel, Schnauzer (middle), Wheaten Terrier, Australian Shepherd, Pinscher, etc.

Width: 100 cm Depth: 72 cm



Bernese Mountain Dog, Boxer, Golden Retriever, Husky, Labrador, Rhodesian Ridgeback, Irish Setter, etc.

Width: 120 cm Depth: 90 cm

#### Mattress



The Mattress is a mat for dogs that like to sleep on their owners' bed. In fact, it offers all the comfort of a conventional Magniflex mattress and is specifically designed for the true king of your home.

**EXTRA** 

Slide-proof lower side, Removable, Washable

- A COVER Viscose
- **B** BASE LAYER Memoform (12 cm)







ALESSANDERX S.P.A Prato, Italia Tel. +39 0574 51011 Fax + 39 0574 5101.235 info@magniflex.com www.magniflex.com