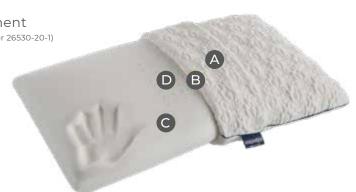

#### MAESTRO.

Our classic **Maestro**, is a selection of models that perfectly combines the outstanding properties of natural raw materials like cashmere, linen, silk, and wool with those of more modern and high-tech materials.

### Maestro Dual 14

The Magnifico collection brings together the excellence of traditional materials and the innovation of new technologies to deliver timeless comfort. With one mattress offering four different comfort combinations, it provides versatility to suit individual preferences. The combination of layers such as Mallow, Memoform, Aquabreeze, and Elioform allows for easily customizable comfort by simply removing the mattress cover. The Airyform design ensures breathability and provides differentiated support, allowing air to circulate within the mattress for optimal heat and moisture dissipation. The padding is crafted from natural and highly breathable fibers, while the mattress cover is made from luxurious satin. The result is a Soft to Medium-Soft comfort level that indulges your senses.

#### WARRANTY

A COVER

Precious **satin fabric** that is soft to the touch and that has undergone a special antibacterial treatment\*. (Active ingredients: 1,2-benzisothiazol-3(2H)-one + 2-octyl-2H-isothiazol-3-one)

B PADDING

Precious natural materials:

Winter side in Wool, Cashmere,
Memoform, and hypoallergenic fiber
to keep you warm and snug during the
winter. Summer side in Linen, Silk,
Memoform, and hypoallergenic fiber
for maximum freshness during the
hot summer months. Hypoallergenic
and breathable fiber that provides a
sensation of added comfort while you
sleep. Memoform, is an anatomical
material that perfectly adapts to the
shape of your body.

C COMFORT LEVEL

The **Dual Core system** gives the perception of a different comfort level simply by flipping the inside of the mattress. The box spring contains inner boards to provide **added support even** when you are seated on the edges of the mattress. Layer in Mallow (3 cm) with soothing properties. The Memoform (3 cm) reacts to the weight of the body to perfectly adapt to any type of body build, providing a snug sensation of comfort and anatomical support to the whole body. The Layer in Aquabreeze (3 cm), which is flexible and breathable, provides soft and cozy support. Structure with 5 differentiated zones to provide ideal support to every part of the body.

D BASE SUPPORT
The Layer in Elioform (17 cm) ensures
optimal and firm support to the back.