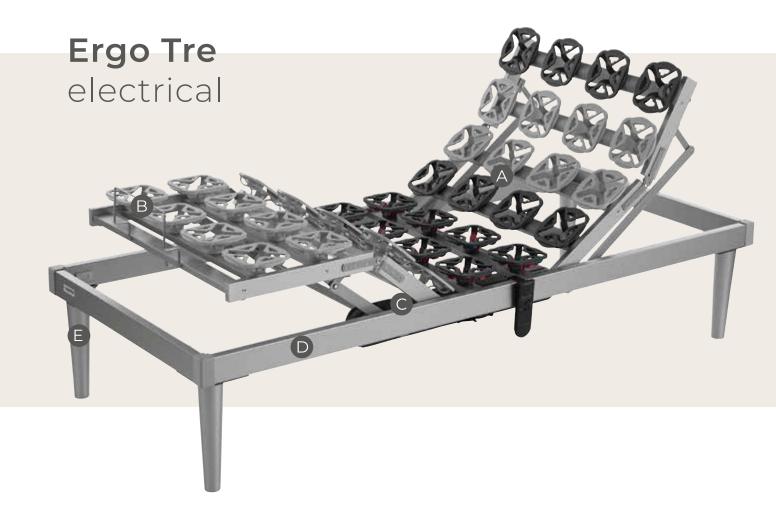

#### **Mattresses**

Magnifico, MagniStretch, Dolce Vita, MagniCool, Classico.

**Pillows** 156 Virtuoso, Superiore, Abbraccio, MagniCool, MagniProtect, Classico, Simple, Piuma, Sushi.

**Bed frames** 

Ergo Tre, Ergo Due, Ergo Uno.