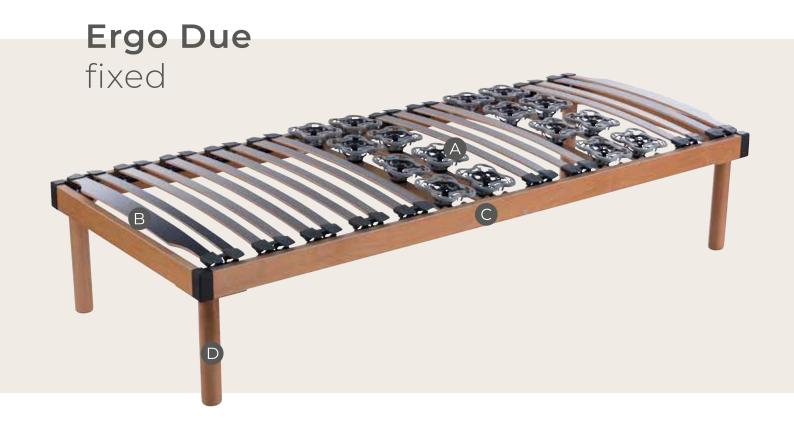

#### **Mattresses**

Magnifico, MagniStretch, Dolce Vita, MagniCool, Classico.

**Pillows** 156 Virtuoso, Superiore, Abbraccio, MagniCool, MagniProtect, Classico, Simple, Piuma, Sushi.

**Bed frames** 

Ergo Tre, Ergo Due, Ergo Uno.