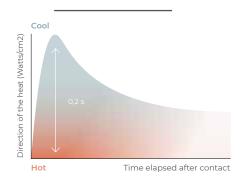

#### Q-MAX TEST

- Method for evaluating the instant freshness sensation of a fabric.
- The test measures the maximum heat loss (expressed in Watts/cm2) that occurs when the skin makes contact with the fabric.
- The higher the value, the greater the perceived freshness.

# Do you suffer from the heat at night?

MAGNICO

MagniCool provides a sensation of unique freshness, like a gentle breeze, creating a sweet awakening that feels as soft as a cloud.

**Q-MAX Test**. This test measures the maximum heat loss when the skin makes contact with the fabric. The

arrow shows the maximum airflow through the fabrics (0.2 after contact). The higher the value, the more intense is the sensation of freshness upon contact.