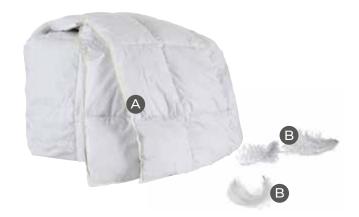

#### **WARRANTY**

A COVER

Precious **satin fabric** that is soft to the touch and that has undergone a special antibacterial treatment\*. (Active ingredients: 1,2-benzisothiazol-3(2H)-one + 2-octyl-2H-isothiazol-3-one)

B PADDING

Precious natural materials:

Winter side in Wool, Cashmere,
Memoform, and hypoallergenic fiber
to keep you warm and snug during the
winter. Summer side in Linen, Silk,
Memoform, and hypoallergenic fiber
for maximum freshness during the
hot summer months. Hypoallergenic
and breathable fiber that provides a
sensation of added comfort while you
sleep. Memoform, is an anatomical
material that perfectly adapts to the
shape of your body.

C COMFORT LEVEL

The Dual Core system gives the perception of a different comfort level simply by flipping the inside of the mattress. The combination of the layer in Magnigel (2 cm), which provides a remarkable sensation of freshness, and which is soft to the touch and breathable, and the layer in Memoform (3 cm), which reacts to the weight of the body to perfectly adapt to any type of body build, provide a snug sensation of comfort and anatomical support to the whole body. Structure with 5 differentiated zones to provide ideal support to every part of the body.

D BASE SUPPORT

**The layer in Eliosoft** (15 cm) ensures **optimal yet soft support to the back** without applying pressure on the spine.