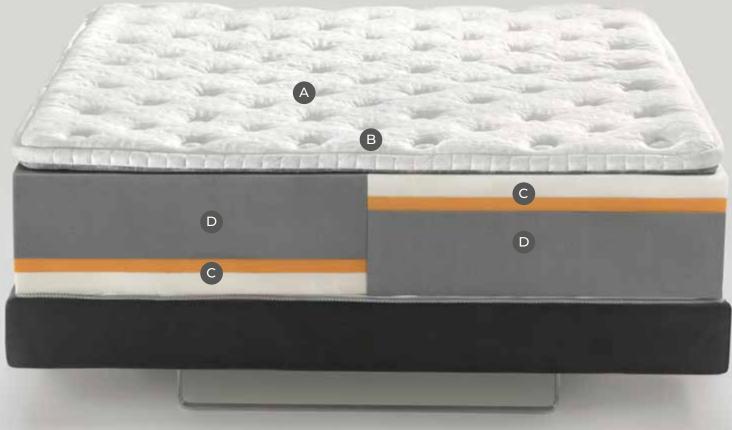

C COMFORT LEVEL

The **Dual Core system** gives the perception of a different comfort level simply by flipping the inside of the mattress. The box spring contains inner boards to provide **added support even** when you are seated on the edges of the mattress. Layer in Mallow (3 cm) with soothing properties. The Memoform (3 cm) reacts to the weight of the body to perfectly adapt to any type of body build, providing a snug sensation of comfort and anatomical support to the whole body. The Layer in Aquabreeze (3 cm), which is flexible and breathable, provides soft and cozy support. Structure with 5 differentiated zones to provide ideal support to every part of the body.

D BASE SUPPORT
The Layer in Elioform (17 cm) ensures
optimal and firm support to the back.