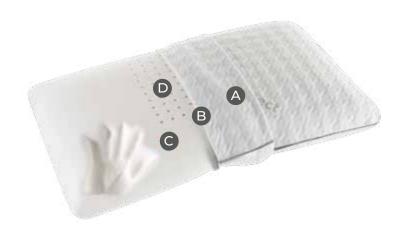

#### WARRANTY

A COVER

Precious **satin fabric** that is soft to the touch and that has undergone a special antibacterial treatment\*. (Active ingredients: 1,2-benzisothiazol-3(2H)-one + 2-octyl-2H-isothiazol-3-one)

B PADDING

Precious natural materials:

Winter side in Wool, Cashmere,
Memoform, and hypoallergenic fiber
to keep you warm and snug during the
winter. Summer side in Linen, Silk,
Memoform, and hypoallergenic fiber
for maximum freshness during the
hot summer months. Hypoallergenic
and breathable fiber that provides a
sensation of added comfort while you
sleep. Memoform, is an anatomical
material that perfectly adapts to the
shape of your body.

C COMFORT LEVEL

The **Dual Core system** gives the perception of a different comfort level simply by flipping the inside of the mattress. The box spring contains inner boards to provide **added support even** when you are seated on the edges of the mattress. Layer in Mallow (3 cm) with soothing properties. The Memoform (3 cm) reacts to the weight of the body to perfectly adapt to any type of body build, providing a snug sensation of comfort and anatomical support to the whole body. The Layer in Aquabreeze (3 cm), which is flexible and breathable, provides soft and cozy support. Structure with 5 differentiated zones to provide ideal support to every part of the body.

D BASE SUPPORT
The Layer in Elioform (17 cm) ensures
optimal and firm support to the back.