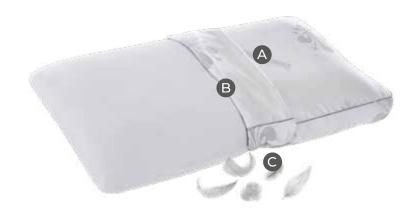

#### WARRANTY

A COVER

Precious **satin fabric** that is soft to the touch and that has undergone a special antibacterial treatment\*. (Active ingredients: 1,2-benzisothiazol-3(2H)-one + 2-octyl-2H-isothiazol-3-one)

B PADDING

Precious natural materials:

Winter side in Wool, Cashmere,
Memoform, and hypoallergenic fiber
to keep you warm and snug during the
winter. Summer side in Linen, Silk,
Memoform, and hypoallergenic fiber
for maximum freshness during the
hot summer months. Hypoallergenic
and breathable fiber that provides a
sensation of added comfort while you
sleep. Memoform, is an anatomical
material that perfectly adapts to the
shape of your body.

C COMFORT LEVEL

The **Dual Core system** gives the perception of a different comfort level simply by flipping the inside of the mattress. The box spring contains inner boards to provide **added support even** when you are seated on the edges of the mattress. Layer in Mallow (3 cm) with soothing properties. The Memoform (3 cm) reacts to the weight of the body to perfectly adapt to any type of body build, providing a snug sensation of comfort and anatomical support to the whole body. The Layer in Aquabreeze (3 cm), which is flexible and breathable, provides soft and cozy support. Structure with 5 differentiated zones to provide ideal support to every part of the body.

D BASE SUPPORT
The Layer in Elioform (17 cm) ensures
optimal and firm support to the back.