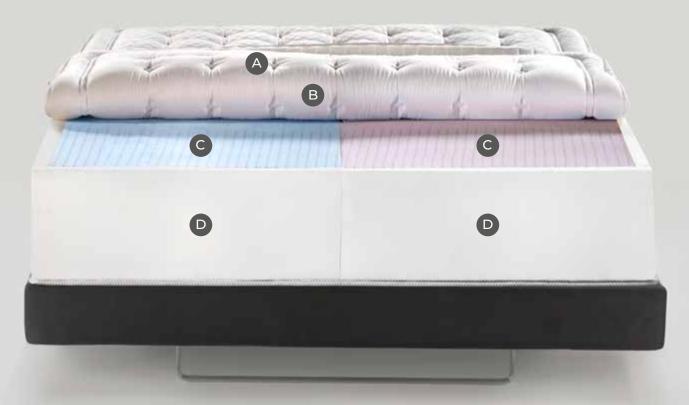

### Maestro Dual 14

The Magnifico collection brings together the excellence of traditional materials and the innovation of new technologies to deliver timeless comfort. With one mattress offering four different comfort combinations, it provides versatility to suit individual preferences. The combination of layers such as Mallow, Memoform, Aquabreeze, and Elioform allows for easily customizable comfort by simply removing the mattress cover. The Airyform design ensures breathability and provides differentiated support, allowing air to circulate within the mattress for optimal heat and moisture dissipation. The padding is crafted from natural and highly breathable fibers, while the mattress cover is made from luxurious satin. The result is a Soft to Medium-Soft comfort level that indulges your senses.

#### WARRANTY

A COVER

Precious **satin fabric** that is soft to the touch and that has undergone a special antibacterial treatment\*. (Active ingredients: 1,2-benzisothiazol-3(2H)-one + 2-octyl-2H-isothiazol-3-one)

B PADDING

Precious natural materials:

Winter side in Wool, Cashmere,
Memoform, and hypoallergenic fiber
to keep you warm and snug during the
winter. Summer side in Linen, Silk,
Memoform, and hypoallergenic fiber
for maximum freshness during the
hot summer months. Hypoallergenic
and breathable fiber that provides a
sensation of added comfort while you
sleep. Memoform, is an anatomical
material that perfectly adapts to the
shape of your body.

C COMFORT LEVEL

The **Dual Core system** gives the perception of a different comfort level simply by flipping the inside of the mattress. The box spring contains inner boards to provide **added support even** when you are seated on the edges of the mattress. Layer in Mallow (3 cm) with soothing properties. The Memoform (3 cm) reacts to the weight of the body to perfectly adapt to any type of body build, providing a snug sensation of comfort and anatomical support to the whole body. The Layer in Aquabreeze (3 cm), which is flexible and breathable, provides soft and cozy support. Structure with 5 differentiated zones to provide ideal support to every part of the body.

D BASE SUPPORT
The Layer in Elioform (17 cm) ensures
optimal and firm support to the back.