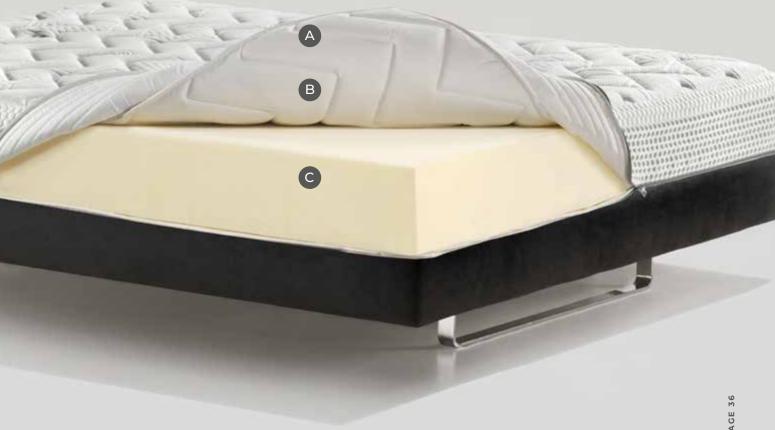

#### WARRANTY

A COVER

Precious **satin fabric** that is soft to the touch and that has undergone a special antibacterial treatment\*. (Active ingredients: 1,2-benzisothiazol-3(2H)-one + 2-octyl-2H-isothiazol-3-one)

B PADDING

Precious natural materials:

Winter side in Wool, Cashmere,
Memoform, and hypoallergenic fiber
to keep you warm and snug during the
winter. Summer side in Linen, Silk,
Memoform, and hypoallergenic fiber
for maximum freshness during the
hot summer months. Hypoallergenic
and breathable fiber that provides a
sensation of added comfort while you
sleep. Memoform, is an anatomical
material that perfectly adapts to the
shape of your body.

C COMFORT LEVEL

The **Dual Core system** gives the perception of a different comfort level simply by flipping the inside of the mattress. The box spring contains inner boards to provide **added support even** when you are seated on the edges of the mattress. Layer in Mallow (3 cm) with soothing properties. The Memoform (3 cm) reacts to the weight of the body to perfectly adapt to any type of body build, providing a snug sensation of comfort and anatomical support to the whole body. The Layer in Aquabreeze (3 cm), which is flexible and breathable, provides soft and cozy support. Structure with 5 differentiated zones to provide ideal support to every part of the body.

D BASE SUPPORT
The Layer in Elioform (17 cm) ensures
optimal and firm support to the back.