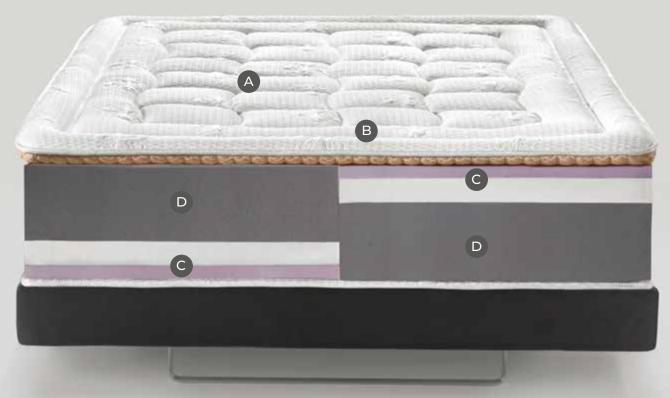

### Maestro Dual 14

The Magnifico collection brings together the excellence of traditional materials and the innovation of new technologies to deliver timeless comfort. With one mattress offering four different comfort combinations, it provides versatility to suit individual preferences. The combination of layers such as Mallow, Memoform, Aquabreeze, and Elioform allows for easily customizable comfort by simply removing the mattress cover. The Airyform design ensures breathability and provides differentiated support, allowing air to circulate within the mattress for optimal heat and moisture dissipation. The padding is crafted from natural and highly breathable fibers, while the mattress cover is made from luxurious satin. The result is a Soft to Medium-Soft comfort level that indulges your senses.

#### WARRANTY

A COVER

Precious **satin fabric** that is soft to the touch and that has undergone a special antibacterial treatment\*. (Active ingredients: 1,2-benzisothiazol-3(2H)-one + 2-octyl-2H-isothiazol-3-one)

B PADDING

Precious natural materials:

Winter side in Wool, Cashmere,
Memoform, and hypoallergenic fiber
to keep you warm and snug during the
winter. Summer side in Linen, Silk,
Memoform, and hypoallergenic fiber
for maximum freshness during the
hot summer months. Hypoallergenic
and breathable fiber that provides a
sensation of added comfort while you
sleep. Memoform, is an anatomical
material that perfectly adapts to the
shape of your body.

C COMFORT LEVEL

The **Dual Core system** gives the perception of a different comfort level simply by flipping the inside of the mattress. The box spring contains inner boards to provide **added support even** when you are seated on the edges of the mattress. Layer in Mallow (3 cm) with soothing properties. The Memoform (3 cm) reacts to the weight of the body to perfectly adapt to any type of body build, providing a snug sensation of comfort and anatomical support to the whole body. The Layer in Aquabreeze (3 cm), which is flexible and breathable, provides soft and cozy support. Structure with 5 differentiated zones to provide ideal support to every part of the body.

D BASE SUPPORT
The Layer in Elioform (17 cm) ensures
optimal and firm support to the back.