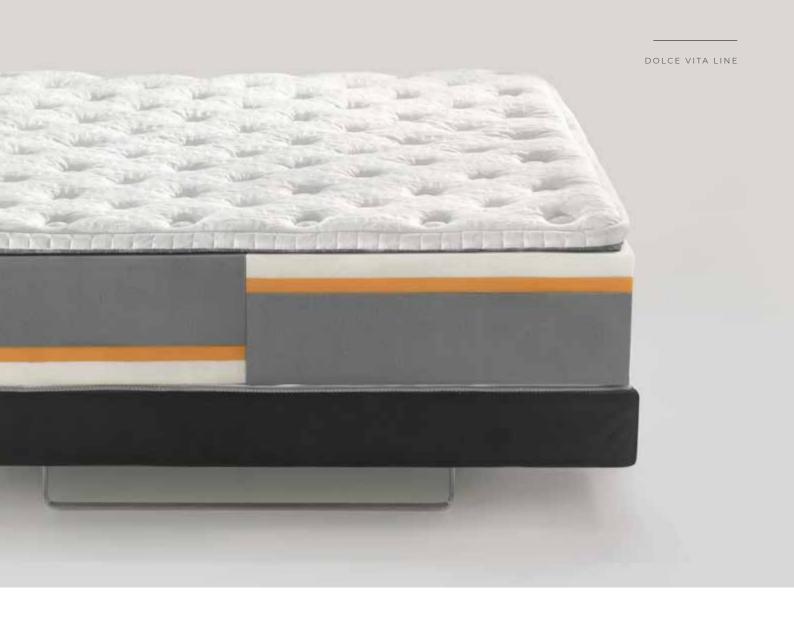

Dolce Vita

Dolce Vita

Dual 12 Firm

Dolce Vita Dual 10

Dolce Vita

The perfect comfor for each partner.

DOLCE VITA

### **Dolce Vita** Dual 12

#### One mattress, 4 different comfort combinations.

The different combinations of layers in Memoform, Elioform, and Eliosoft offer **different comfort levels** that can be easily combined by removing the mattress cover and choosing your **favorite solution**. The snug and anatomical **Memoform** gets rid of any uncomfortable pressure points and stimulates blood circulation. The mattress cover is **soft, thermoregulating Outlast®** viscose that absorbs excess heat and releases it when needed has obtained **GRS** (Global Recycle Standard) certification. It offers a **Soft / Medium-Soft comfort level.** 

C COMFORT LEVEL

The **Dual Core system** gives you the **perception of a different comfort level** simply by **turning over the mattress interior. The layer in Memoform** (5 cm) **reacts to the weight of your body to perfectly adapt to your particular build**, thus offering a snug type of comfort and anatomical support for the whole body. The **layer in Elioform** (3 cm) provides **optimal and firm support to your back**.

D BASE SUPPORT
The layer in Eliosoft (19 cm) ensures
optimal yet soft support to your back
without causing spine compression.