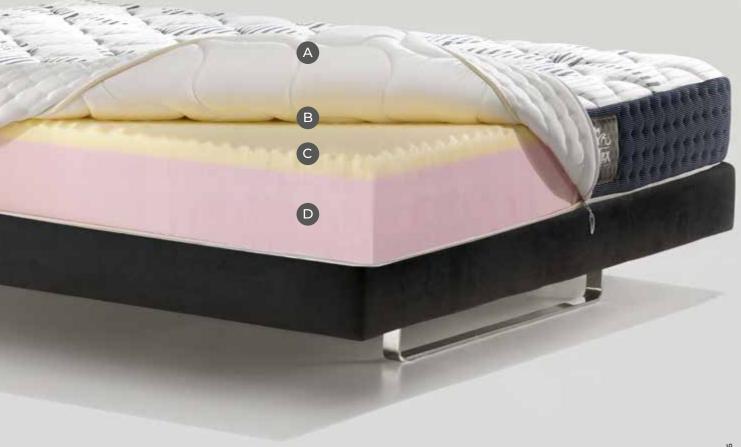

#### WARRANTY

A COVER

Precious **satin fabric** that is soft to the touch and that has undergone a special antibacterial treatment\*. (Active ingredients: 1,2-benzisothiazol-3(2H)-one + 2-octyl-2H-isothiazol-3-one)

B PADDING

Precious natural materials:

Winter side in Wool, Cashmere,
Memoform, and hypoallergenic fiber
to keep you warm and snug during the
winter. Summer side in Linen, Silk,
Memoform, and hypoallergenic fiber
for maximum freshness during the
hot summer months. Hypoallergenic
and breathable fiber that provides a
sensation of added comfort while you
sleep. Memoform, is an anatomical
material that perfectly adapts to the
shape of your body.

C COMFORT LEVEL

The **Dual Core system** gives the perception of a different comfort level simply by flipping the inside of the mattress. The box spring contains inner boards to provide **added support even** when you are seated on the edges of the mattress. Layer in Mallow (3 cm) with soothing properties. The Memoform (3 cm) reacts to the weight of the body to perfectly adapt to any type of body build, providing a snug sensation of comfort and anatomical support to the whole body. The Layer in Aquabreeze (3 cm), which is flexible and breathable, provides soft and cozy support. Structure with 5 differentiated zones to provide ideal support to every part of the body.

D BASE SUPPORT
The Layer in Elioform (17 cm) ensures
optimal and firm support to the back.