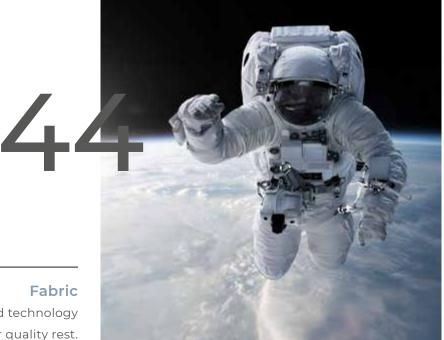

# The most advanced technology to provide superior quality rest

Magniflex is always looking for solutions that improve the quality of sleep.

OUTLAST® is a thermoregulatory fabric that was originally applied to the astronauts' space suits. The technology enclosed inside employs phase change materials, meaning there are millions of spheres made with a special wax that melts at a temperature of 36 degrees.

As soon as the body temperature starts to rise, the technology goes into action, absorbing the excess heat. When the temperature starts to fall, the balls inside the material consolidate and release the accumulated heat. This helps maintain a constant and **ideal temperature**, promoting better sleep quality.

# **Outlast®**

How it works

**Thermoregulatory** fabric that was originally applied to the astronauts' space suits.

- Absorbs excess heat by storing it inside millions of microcapsules.
- The stored-up heat is released automatically when the temperature of your body drops.

Benefits

**Reduces** the amount of **sweat loss** each night by an average of **50%**.

- Eliminates sudden temperature changes.
- Constant body temperature, and **maximum**performance when you wake up in the morning.