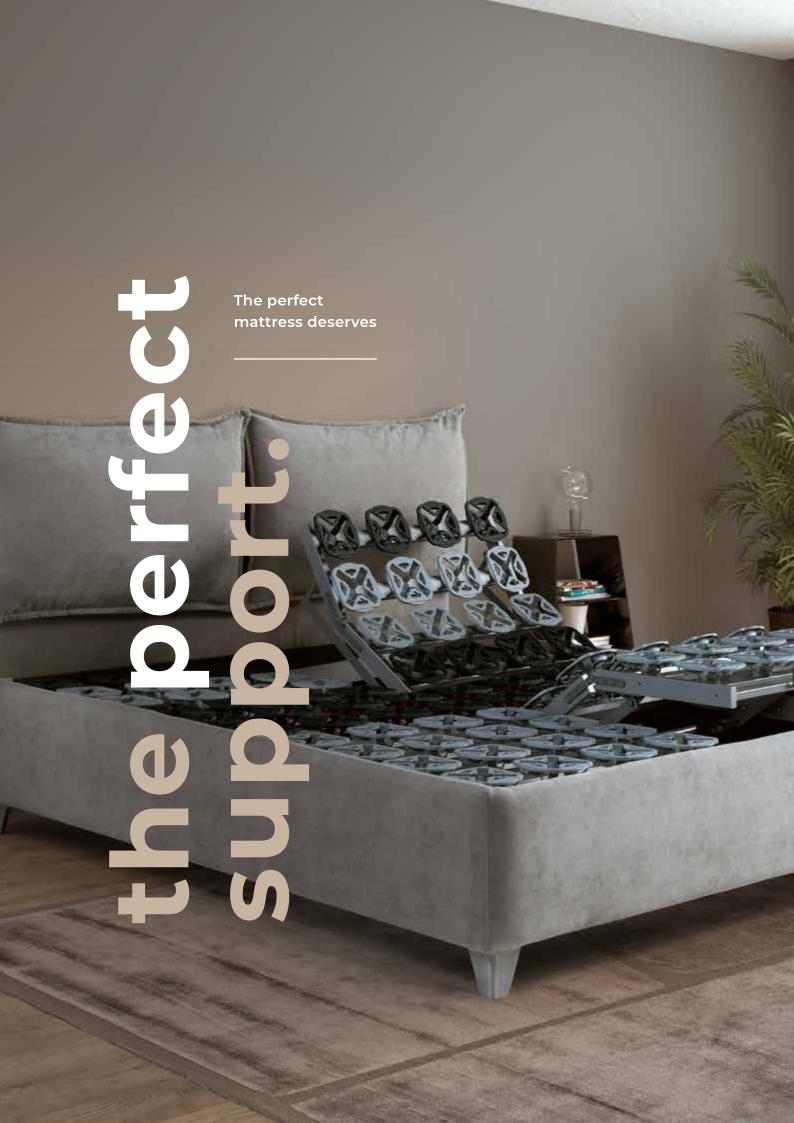

# **Dual Core**

Dual Core Technology provides personalized comfort to each partner.

Each individual has a unique body build, which influences the type of support and level of firmness they seek in a mattress.

**Dual Core** is Magniflex's solution to this requirement, offering an innovative system for sharing a mattress with your partner without any need for compromise.

How it works

Two separate, flip-over inner boards offer up to 4 combinations of different comfort levels depending on the desired support. There's a soft side, for a gentler, more enveloping support and a firm side, for a sturdier type of support.

SOFT – SOFT

SOFT - FIRM

FIRM - SOFT

FIRM - FIRM

**Benefits** 

- Meets the needs of couples.
- Ensures the **optimal health of your back** and **spine**.

U

REMOVE THE COVER TO YOUR MATTRESS

CHOOSE YOUR COMFORT BY SIMPLY FLIPPING THE BOARD

ENJOY YOUR WELLNESS
RECHARGE