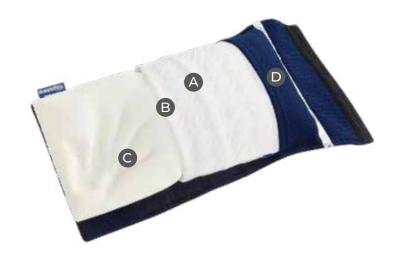

### Maestro Dual 14

The Magnifico collection brings together the excellence of traditional materials and the innovation of new technologies to deliver timeless comfort. With one mattress offering four different comfort combinations, it provides versatility to suit individual preferences. The combination of layers such as Mallow, Memoform, Aquabreeze, and Elioform allows for easily customizable comfort by simply removing the mattress cover. The Airyform design ensures breathability and provides differentiated support, allowing air to circulate within the mattress for optimal heat and moisture dissipation. The padding is crafted from natural and highly breathable fibers, while the mattress cover is made from luxurious satin. The result is a Soft to Medium-Soft comfort level that indulges your senses.

#### WARRANTY

A COVER

Precious **satin fabric** that is soft to the touch and that has undergone a special antibacterial treatment\*. (Active ingredients: 1,2-benzisothiazol-3(2H)-one + 2-octyl-2H-isothiazol-3-one)

B PADDING

Precious natural materials:

Winter side in Wool, Cashmere,
Memoform, and hypoallergenic fiber
to keep you warm and snug during the
winter. Summer side in Linen, Silk,
Memoform, and hypoallergenic fiber
for maximum freshness during the
hot summer months. Hypoallergenic
and breathable fiber that provides a
sensation of added comfort while you
sleep. Memoform, is an anatomical
material that perfectly adapts to the
shape of your body.

C COMFORT LEVEL

The **Dual Core system** gives the perception of a different comfort level simply by flipping the inside of the mattress. The box spring contains inner boards to provide **added support even** when you are seated on the edges of the mattress. Layer in Mallow (3 cm) with soothing properties. The Memoform (3 cm) reacts to the weight of the body to perfectly adapt to any type of body build, providing a snug sensation of comfort and anatomical support to the whole body. The Layer in Aquabreeze (3 cm), which is flexible and breathable, provides soft and cozy support. Structure with 5 differentiated zones to provide ideal support to every part of the body.

D BASE SUPPORT
The Layer in Elioform (17 cm) ensures
optimal and firm support to the back.