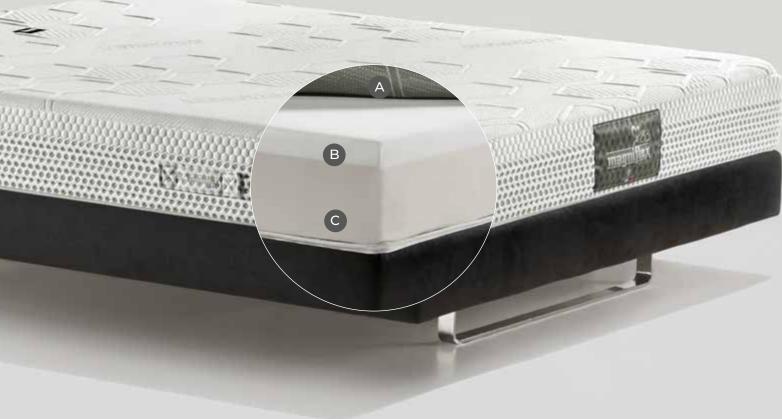

#### WARRANTY

A COVER

Precious **satin fabric** that is soft to the touch and that has undergone a special antibacterial treatment\*. (Active ingredients: 1,2-benzisothiazol-3(2H)-one + 2-octyl-2H-isothiazol-3-one)

B PADDING

Precious natural materials:

Winter side in Wool, Cashmere,
Memoform, and hypoallergenic fiber
to keep you warm and snug during the
winter. Summer side in Linen, Silk,
Memoform, and hypoallergenic fiber
for maximum freshness during the
hot summer months. Hypoallergenic
and breathable fiber that provides a
sensation of added comfort while you
sleep. Memoform, is an anatomical
material that perfectly adapts to the
shape of your body.

C COMFORT LEVEL

The **Dual Core system** gives the perception of a different comfort level simply by flipping the inside of the mattress. The box spring contains inner boards to provide **added support even** when you are seated on the edges of the mattress. Layer in Mallow (3 cm) with soothing properties. The Memoform (3 cm) reacts to the weight of the body to perfectly adapt to any type of body build, providing a snug sensation of comfort and anatomical support to the whole body. The Layer in Aquabreeze (3 cm), which is flexible and breathable, provides soft and cozy support. Structure with 5 differentiated zones to provide ideal support to every part of the body.

D BASE SUPPORT
The Layer in Elioform (17 cm) ensures
optimal and firm support to the back.