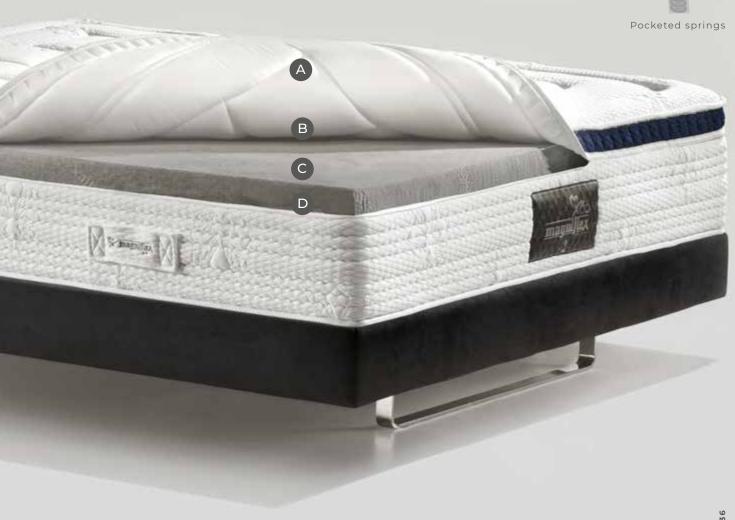

### Maestro Dual 14

The Magnifico collection brings together the excellence of traditional materials and the innovation of new technologies to deliver timeless comfort. With one mattress offering four different comfort combinations, it provides versatility to suit individual preferences. The combination of layers such as Mallow, Memoform, Aquabreeze, and Elioform allows for easily customizable comfort by simply removing the mattress cover. The Airyform design ensures breathability and provides differentiated support, allowing air to circulate within the mattress for optimal heat and moisture dissipation. The padding is crafted from natural and highly breathable fibers, while the mattress cover is made from luxurious satin. The result is a Soft to Medium-Soft comfort level that indulges your senses.

#### WARRANTY

A COVER

Precious **satin fabric** that is soft to the touch and that has undergone a special antibacterial treatment\*. (Active ingredients: 1,2-benzisothiazol-3(2H)-one + 2-octyl-2H-isothiazol-3-one)

B PADDING

Precious natural materials:

Winter side in Wool, Cashmere,
Memoform, and hypoallergenic fiber
to keep you warm and snug during the
winter. Summer side in Linen, Silk,
Memoform, and hypoallergenic fiber
for maximum freshness during the
hot summer months. Hypoallergenic
and breathable fiber that provides a
sensation of added comfort while you
sleep. Memoform, is an anatomical
material that perfectly adapts to the
shape of your body.

C COMFORT LEVEL

The **Dual Core system** gives the perception of a different comfort level simply by flipping the inside of the mattress. The box spring contains inner boards to provide **added support even** when you are seated on the edges of the mattress. Layer in Mallow (3 cm) with soothing properties. The Memoform (3 cm) reacts to the weight of the body to perfectly adapt to any type of body build, providing a snug sensation of comfort and anatomical support to the whole body. The Layer in Aquabreeze (3 cm), which is flexible and breathable, provides soft and cozy support. Structure with 5 differentiated zones to provide ideal support to every part of the body.

D BASE SUPPORT
The Layer in Elioform (17 cm) ensures
optimal and firm support to the back.