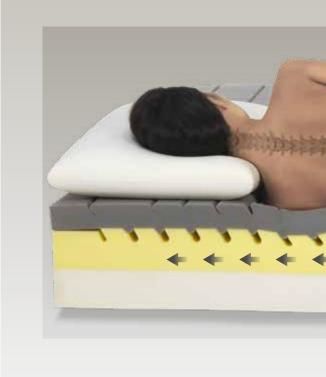

#### MagniStretch

This **innovative mattress** was developed in collaboration with the Department of Mechanical Engineering at the University of Zaragoza. The special patented **board** with tilted sections exploits the body's pressure, **stretching the spine**.

# MagniStretch

MagniStretch technology allows you to stretch your back and prolong the sensation of wellness.

MagniStretch technology elongates the body and stretches the back from the lumbar area toward the neck and feet. Body weight is distributed and the space between the vertebrae is increased. For an awakening full of energy and vitality.

How it works

- This special mattress utilizes the pressure exerted by the body to distribute weight evenly across the mattress.
- The tilted boards move in opposite directions.
- Gently stretches the body and spine, from the lower back to the neck and feet.

**Benefits** 

MAGNISTRETCH

- Differentiated support zones.
- Spine stretching.
- Patented.
- Helps release muscle tension and contractions.

0

\_2

-3

THE PERSON'S BODY WEIGHT MOVES THE TILTED SECTIONS IN OPPOSITE DIRECTIONS.

STRETCHES THE BODY AND RELAXES
THE BACK. THE SPACE BETWEEN
THE VERTEBRAE INCREASED.

HELPS RELIEVE MUSCLE
TENSION AND IMPROVES
CIRCULATION.