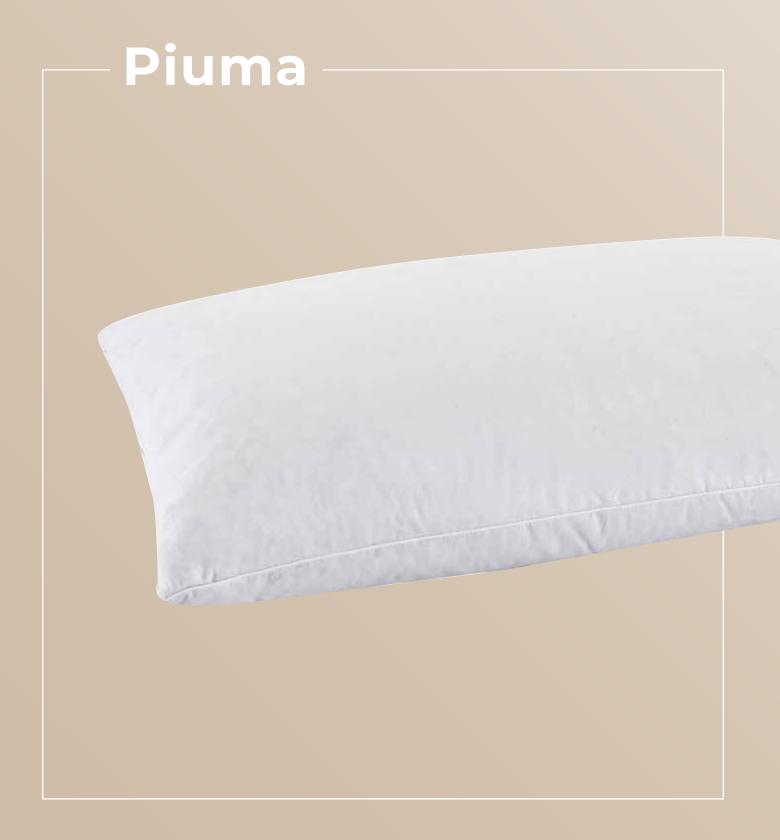

#### **Mattresses**

Magnifico, MagniStretch, Dolce Vita, MagniCool, Classico.

**Pillows** 156 Virtuoso, Superiore, Abbraccio, MagniCool, MagniProtect, Classico, Simple, Piuma, Sushi.

**Bed frames** 

Ergo Tre, Ergo Due, Ergo Uno.

#### **Topper**

3D MagniCool, Classico Plus, Classico MagniProtect, Piuma, Essenziale.

24

230