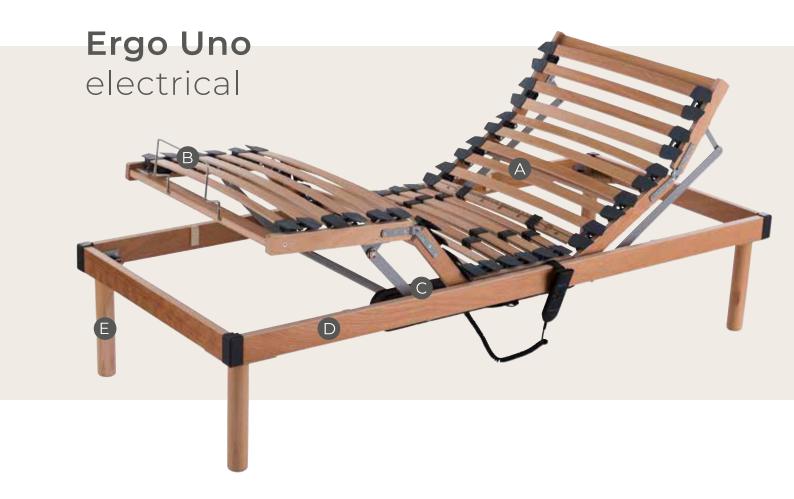

#### **Mattresses**

Magnifico, MagniStretch, Dolce Vita, MagniCool, Classico.

**Pillows** 156 Virtuoso, Superiore, Abbraccio, MagniCool, MagniProtect, Classico, Simple, Piuma, Sushi.

**Bed frames** 

Ergo Tre, Ergo Due, Ergo Uno.