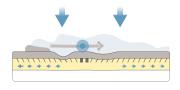

How it works

- This special mattress utilizes the pressure exerted by the body to distribute weight evenly across the mattress.
- The tilted boards move in opposite directions.
- Gently stretches the body and spine, from the lower back to the neck and feet.

**Dual Core** is Magniflex's solution to this requirement, offering an innovative system for sharing a mattress with your partner without any need for compromise.

How it works

Two separate, flip-over inner boards offer up to 4 combinations of different comfort levels depending on the desired support. There's a soft side, for a gentler, more enveloping support and a firm side, for a sturdier type of support.