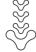

How it works

- This special mattress utilizes the pressure exerted by the body to distribute weight evenly across the mattress.
- The tilted boards move in opposite directions.
- Gently stretches the body and spine, from the lower back to the neck and feet.

**Benefits** 

MAGNISTRETCH

- Differentiated support zones.
- Spine stretching.
- Patented.
- Helps release muscle tension and contractions.

0

\_2

-3

THE PERSON'S BODY WEIGHT MOVES THE TILTED SECTIONS IN OPPOSITE DIRECTIONS.

STRETCHES THE BODY AND RELAXES
THE BACK. THE SPACE BETWEEN
THE VERTEBRAE INCREASED.

HELPS RELIEVE MUSCLE
TENSION AND IMPROVES
CIRCULATION.