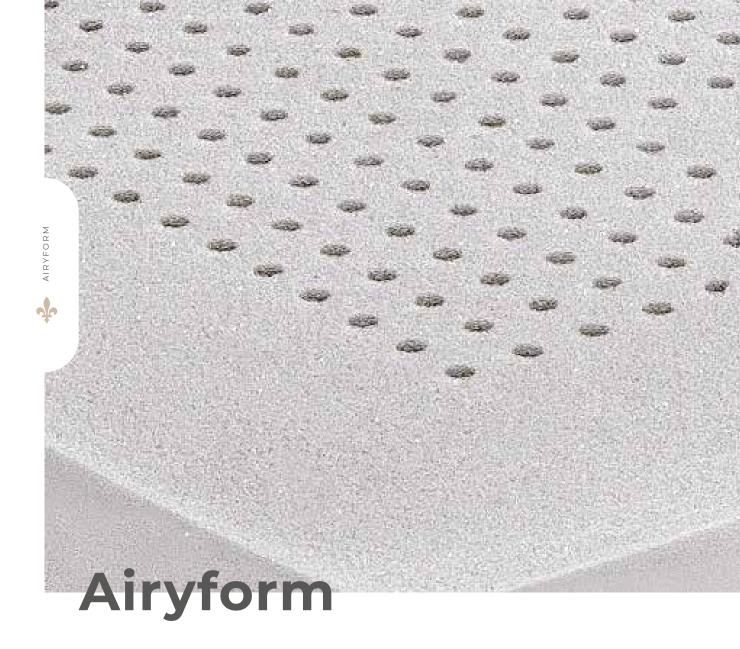

How it works

- Machining is carried out with an extremely high-precision and high-tech machine.
- The board is perforated from side to side creating differentiated support zones.

**Benefits** 

- Maximum breathability of the mattress board and flawless moisture and heat dispersion.
- + Constant air recirculation enables proper heat exchange between the board, fabrics, and body.
- Dedicated support for the head, shoulders, back, legs, and ankles. Divides and balances weight in each area of the body.