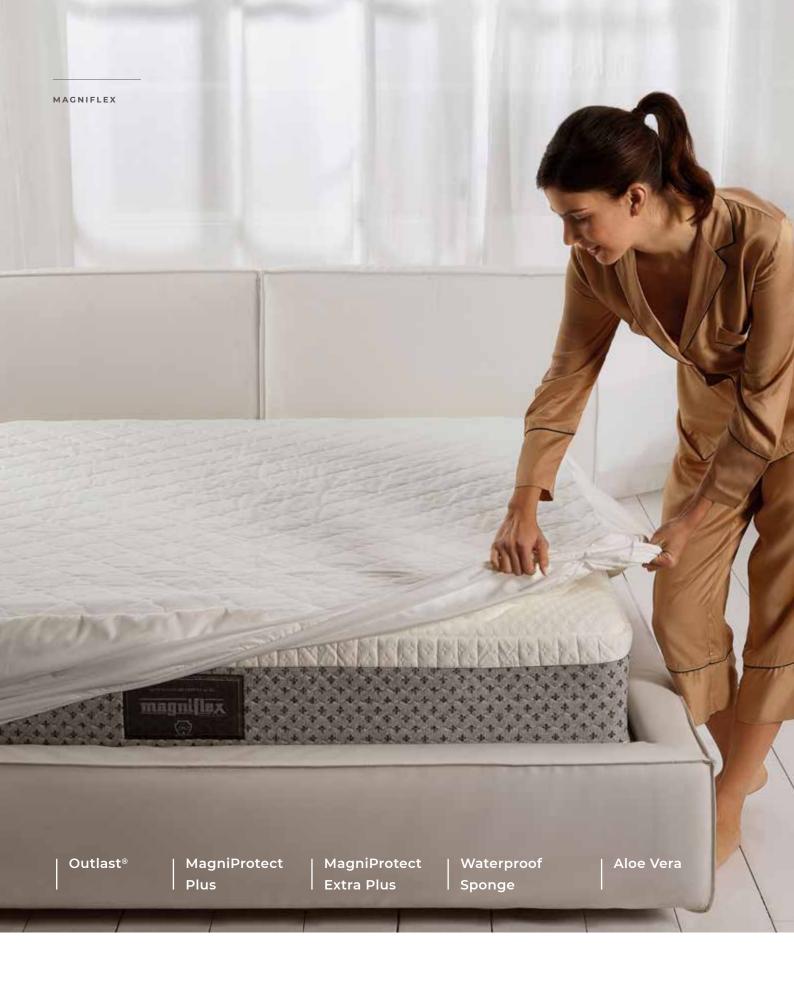

#### Mattress cover

Outlast®, MagniProtect Plus, MagniProtect Extra Plus, Waterproof Sponge, Aloe Vera.

248