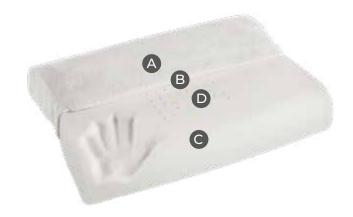

#### WARRANTY

A COVER

Precious **satin fabric** that is soft to the touch and that has undergone a special antibacterial treatment\*. (Active ingredients: 1,2-benzisothiazol-3(2H)-one + 2-octyl-2H-isothiazol-3-one)

B PADDING

Precious natural materials:

Winter side in Wool, Cashmere,
Memoform, and hypoallergenic fiber
to keep you warm and snug during the
winter. Summer side in Linen, Silk,
Memoform, and hypoallergenic fiber
for maximum freshness during the
hot summer months. Hypoallergenic
and breathable fiber that provides a
sensation of added comfort while you
sleep. Memoform, is an anatomical
material that perfectly adapts to the
shape of your body.

C COMFORT LEVEL

The **Dual Core system** gives the perception of a different comfort level simply by flipping the inside of the mattress. The box spring contains inner boards to provide **added support even** when you are seated on the edges of the mattress. Layer in Mallow (3 cm) with soothing properties. The Memoform (3 cm) reacts to the weight of the body to perfectly adapt to any type of body build, providing a snug sensation of comfort and anatomical support to the whole body. The Layer in Aquabreeze (3 cm), which is flexible and breathable, provides soft and cozy support. Structure with 5 differentiated zones to provide ideal support to every part of the body.

D BASE SUPPORT
The Layer in Elioform (17 cm) ensures
optimal and firm support to the back.