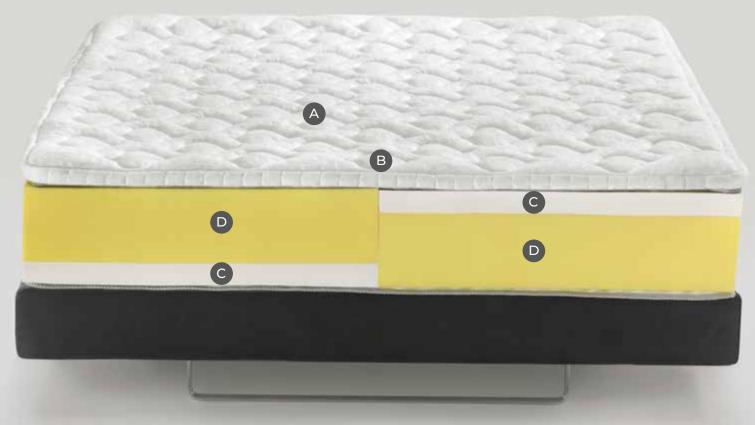

#### WARRANTY

A COVER

Precious **satin fabric** that is soft to the touch and that has undergone a special antibacterial treatment\*. (Active ingredients: 1,2-benzisothiazol-3(2H)-one + 2-octyl-2H-isothiazol-3-one)

B PADDING

Precious natural materials:

Winter side in Wool, Cashmere,
Memoform, and hypoallergenic fiber
to keep you warm and snug during the
winter. Summer side in Linen, Silk,
Memoform, and hypoallergenic fiber
for maximum freshness during the
hot summer months. Hypoallergenic
and breathable fiber that provides a
sensation of added comfort while you
sleep. Memoform, is an anatomical
material that perfectly adapts to the
shape of your body.

C COMFORT LEVEL

The **Dual Core system** gives the perception of a different comfort level simply by flipping the inside of the mattress. The box spring contains inner boards to provide **added support even** when you are seated on the edges of the mattress. Layer in Mallow (3 cm) with soothing properties. The Memoform (3 cm) reacts to the weight of the body to perfectly adapt to any type of body build, providing a snug sensation of comfort and anatomical support to the whole body. The Layer in Aquabreeze (3 cm), which is flexible and breathable, provides soft and cozy support. Structure with 5 differentiated zones to provide ideal support to every part of the body.

D BASE SUPPORT
The Layer in Elioform (17 cm) ensures
optimal and firm support to the back.