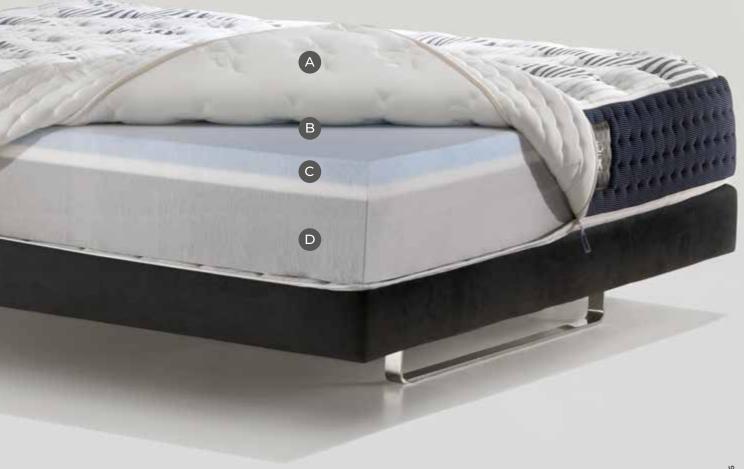

#### WARRANTY

A COVER

Precious **satin fabric** that is soft to the touch and that has undergone a special antibacterial treatment\*. (Active ingredients: 1,2-benzisothiazol-3(2H)-one + 2-octyl-2H-isothiazol-3-one)

B PADDING

Precious natural materials:

Winter side in Wool, Cashmere,
Memoform, and hypoallergenic fiber
to keep you warm and snug during the
winter. Summer side in Linen, Silk,
Memoform, and hypoallergenic fiber
for maximum freshness during the
hot summer months. Hypoallergenic
and breathable fiber that provides a
sensation of added comfort while you
sleep. Memoform, is an anatomical
material that perfectly adapts to the
shape of your body.

C COMFORT LEVEL

The **Dual Core system** gives the perception of a different comfort level simply by flipping the inside of the mattress. The box spring contains inner boards to provide **added support even** when you are seated on the edges of the mattress. Layer in Mallow (3 cm) with soothing properties. The Memoform (3 cm) reacts to the weight of the body to perfectly adapt to any type of body build, providing a snug sensation of comfort and anatomical support to the whole body. The Layer in Aquabreeze (3 cm), which is flexible and breathable, provides soft and cozy support. Structure with 5 differentiated zones to provide ideal support to every part of the body.

D BASE SUPPORT
The Layer in Elioform (17 cm) ensures
optimal and firm support to the back.