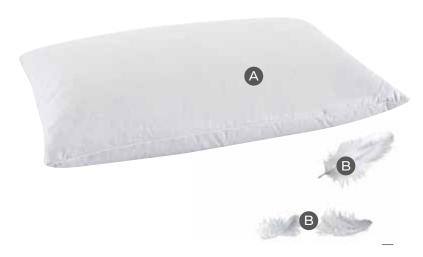

, Fine natural materials, Washable

#### Piumino Naturale Plus



**SIZE** 50 x 80 cm

**COMFORT** Soft ● ○ ○ ○ Firm

**BENEFITS** Support for the neck and shoulders, Comfort for the cervical

**CERTIFICATIONS**MADE IN ITALY

WARRANTY 3 years

**EXTRA** Eco-friendly, Fine natural materials, Washable







#### Piumino Naturale



**SIZE** 50 x 80 cm

**COMFORT** Soft ● ○ ○ ○ Firm

**BENEFITS** Support for the neck and shoulders, Comfort for the cervical

**CERTIFICATIONS**MADE IN ITALY

WARRANTY 3 years

**EXTRA** Eco-friendly, Fine natural materials, Washable







- A COVER 100% Cotton
- B PADDING Middle part: 100% Feather.
  Outer part: 30% Down and
  70% Feather



- A COVER 100% Cotton
- B PADDING 80% Down, 20% Feather



- A COVER 100% Cotton
- **B PADDING** 30% Down, 70% Feather



#### Piumino Naturale Light —



**SIZE** 50 x 80 cm

**COMFORT** Soft ● ○ ○ ○ Firm

**BENEFITS** Support for the neck and shoulders, Comfort for the cervical

**CERTIFICATIONS**MADE IN ITALY

**WARRANTY** 3 years

**EXTRA** Eco-friendly, Fine natural materials, Washable

#### Essenziale -



**SIZE** 50 x 80 cm

**COMFORT** Soft ● ○ ○ ○ Firm

**BENEFITS** Support for the neck and shoulders, Comfort for the cervical

**CERTIFICATIONS**MADE IN ITALY

WARRANTY 3 years

**EXTRA** Washable

#### Fodera in Piuma e Piumino



**SIZE** 50 x 80 cm

**COMFORT** Soft ● ○ ○ ○ Firm

**BENEFITS** Support for the neck and shoulders, Extra Comfort

**CERTIFICATIONS**MADE IN ITALY

**WARRANTY** 3 years

**EXTRA** Eco-friendly, Fine natural materials, Washable

- A COVER 100% Cotton
- **B PADDING** Feath