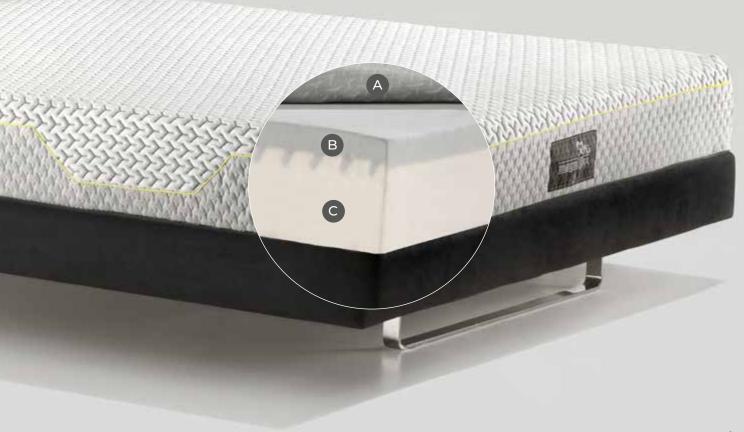

### Maestro Dual 14

The Magnifico collection brings together the excellence of traditional materials and the innovation of new technologies to deliver timeless comfort. With one mattress offering four different comfort combinations, it provides versatility to suit individual preferences. The combination of layers such as Mallow, Memoform, Aquabreeze, and Elioform allows for easily customizable comfort by simply removing the mattress cover. The Airyform design ensures breathability and provides differentiated support, allowing air to circulate within the mattress for optimal heat and moisture dissipation. The padding is crafted from natural and highly breathable fibers, while the mattress cover is made from luxurious satin. The result is a Soft to Medium-Soft comfort level that indulges your senses.

#### WARRANTY

A COVER

Precious **satin fabric** that is soft to the touch and that has undergone a special antibacterial treatment\*. (Active ingredients: 1,2-benzisothiazol-3(2H)-one + 2-octyl-2H-isothiazol-3-one)

B PADDING

Precious natural materials:

Winter side in Wool, Cashmere,
Memoform, and hypoallergenic fiber
to keep you warm and snug during the
winter. Summer side in Linen, Silk,
Memoform, and hypoallergenic fiber
for maximum freshness during the
hot summer months. Hypoallergenic
and breathable fiber that provides a
sensation of added comfort while you
sleep. Memoform, is an anatomical
material that perfectly adapts to the
shape of your body.

C COMFORT LEVEL

The **Dual Core system** gives the perception of a different comfort level simply by flipping the inside of the mattress. The box spring contains inner boards to provide **added support even** when you are seated on the edges of the mattress. Layer in Mallow (3 cm) with soothing properties. The Memoform (3 cm) reacts to the weight of the body to perfectly adapt to any type of body build, providing a snug sensation of comfort and anatomical support to the whole body. The Layer in Aquabreeze (3 cm), which is flexible and breathable, provides soft and cozy support. Structure with 5 differentiated zones to provide ideal support to every part of the body.

D BASE SUPPORT
The Layer in Elioform (17 cm) ensures
optimal and firm support to the back.