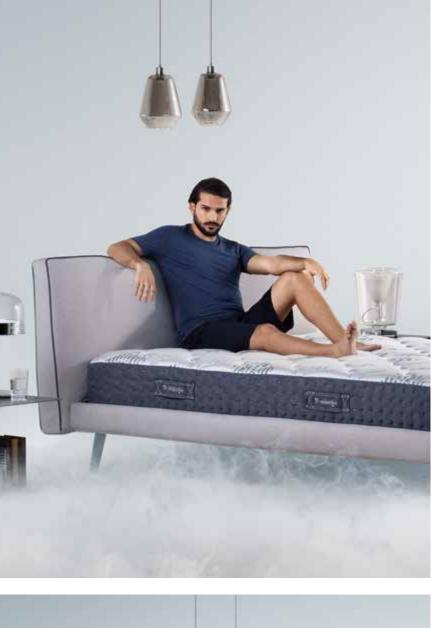

#### MagniCool

Dreams lulled by a gentle **breeze even during** the hottest nights characterizing the MagniCool collection which is **inspired by the coolness** of ice and the softness of clouds providing refreshment for both the mind and body.

# Does the heat bother you at night?

The innovative **MagniCool** fabric delivers a unique sensation of **coolness**, akin to a gentle breeze, providing a soft and refreshing awakening that resembles lying on a fluffy cloud.

# Do you suffer from the heat at night?

MAGNICO

MagniCool provides a sensation of unique freshness, like a gentle breeze, creating a sweet awakening that feels as soft as a cloud.

**Q-MAX Test**. This test measures the maximum heat loss when the skin makes contact with the fabric. The

arrow shows the maximum airflow through the fabrics (0.2 after contact). The higher the value, the more intense is the sensation of freshness upon contact.